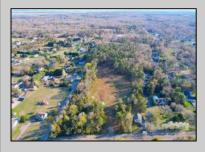

## **COMMENTS**

Exciting News! The Final Major Subdivision Plans have been approved in Cape May Court House! Previously known as 411 Dias Creek Rd, off Fishing Creek Rd, the Buckingham Road development is officially underway and expected to be completed by Fall 2025. Only 5 lots remain, each ranging from 1 to 1.5 acres, with private well water and onsite septic. The owners have taken care of all the necessary approvals and groundwork—making this a seamless opportunity for buyers! Looking to build your dream home? Bring your builder and choose your perfect lot today! A developer seeking prime opportunities? This Middle Township-approved subdivision offers endless possibilities for multiple luxury homes! Don\'t miss out—secure your spot in this highly desirable community now! Call today for details!