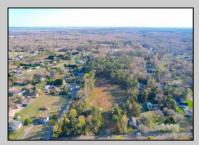

## **COMMENTS**

Exciting News! The Final Major Subdivision Plans have been approved in Cape May Court House! Previously known as 411 Dias Creek Rd, off Fishing Creek Rd, the Buckingham Road development is officially underway and expected to be completed by Fall 2025. Only 5 lots remain, each ranging from 1 to 1.5 acres, with private well water and onsite septic. The owners have taken care of all the necessary approvals and groundwork—making this a seamless opportunity for buyers! Looking to build your dream home? Bring your builder and choose your perfect lot today! A developer seeking prime opportunities? This Middle Township-approved subdivision offers endless possibilities for multiple luxury homes! Don\'t miss out—secure your spot in this highly desirable community now! Call today for details!