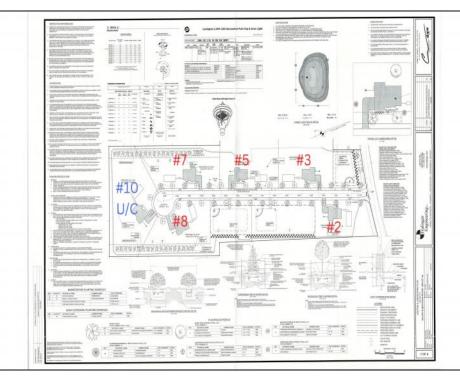

## **COMMENTS**

Exciting News! The Final Major Subdivision Plans have been approved in Cape May Court House! Previously known as 411 Dias Creek Rd, off Fishing Creek Rd, the Buckingham Road development is officially underway and expected to be completed by Fall 2025. Only 5 lots remain, each ranging from 1 to 1.5 acres, with private well water and onsite septic. The owners have taken care of all the necessary approvals and groundwork—making this a seamless opportunity for buyers! Looking to build your dream home? Bring your builder and choose your perfect lot today! A developer seeking prime opportunities? This Middle Township-approved subdivision offers endless possibilities for multiple luxury homes! Don\'t miss out—secure your spot in this highly desirable community now! Call today for details!