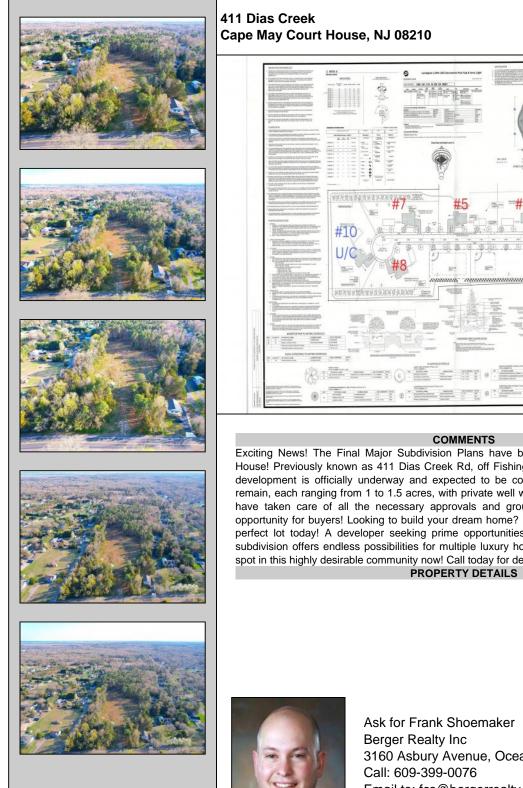

## Asking \$295,000.00

Exciting News! The Final Major Subdivision Plans have been approved in Cape May Court House! Previously known as 411 Dias Creek Rd, off Fishing Creek Rd, the Buckingham Road development is officially underway and expected to be completed by Fall 2025. Only 5 lots remain, each ranging from 1 to 1.5 acres, with private well water and onsite septic. The owners have taken care of all the necessary approvals and groundwork-making this a seamless opportunity for buyers! Looking to build your dream home? Bring your builder and choose your perfect lot today! A developer seeking prime opportunities? This Middle Township-approved subdivision offers endless possibilities for multiple luxury homes! Don\'t miss out-secure your spot in this highly desirable community now! Call today for details!