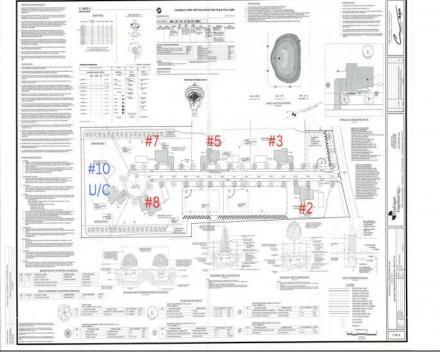

## Asking \$295,000.00

Exciting News! The Final Major Subdivision Plans have been approved in Cape May Court House! Previously known as 411 Dias Creek Rd, off Fishing Creek Rd, the Buckingham Road development is officially underway and expected to be completed by Fall 2025. Only 5 lots remain, each ranging from 1 to 1.5 acres, with private well water and onsite septic. The owners have taken care of all the necessary approvals and groundwork-making this a seamless opportunity for buyers! Looking to build your dream home? Bring your builder and choose your perfect lot today! A developer seeking prime opportunities? This Middle Township-approved subdivision offers endless possibilities for multiple luxury homes! Don\'t miss out-secure your spot in this highly desirable community now! Call today for details!