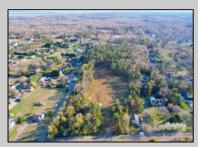

## **COMMENTS**

Exciting News! The Final Major Subdivision Plans have been approved in Cape May Court House! Previously known as 411 Dias Creek Rd, off Fishing Creek Rd, the Buckingham Road development is officially underway and expected to be completed by Fall 2025. Only 5 lots remain, each ranging from 1 to 1.5 acres, with private well water and onsite septic. The owners have taken care of all the necessary approvals and groundwork—making this a seamless opportunity for buyers! Looking to build your dream home? Bring your builder and choose your perfect lot today! A developer seeking prime opportunities? This Middle Township-approved subdivision offers endless possibilities for multiple luxury homes! Don\'t miss out—secure your spot in this highly desirable community now! Call today for details!