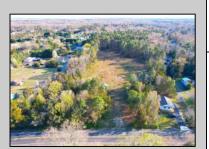

## **COMMENTS**

Exciting News! The Final Major Subdivision Plans have been approved in Cape May Court House! Previously known as 411 Dias Creek Rd, off Fishing Creek Rd, the Buckingham Road development is officially underway and expected to be completed by Fall 2025. Only 5 lots remain, each ranging from 1 to 1.5 acres, with private well water and onsite septic. The owners have taken care of all the necessary approvals and groundwork—making this a seamless opportunity for buyers! Looking to build your dream home? Bring your builder and choose your perfect lot today! A developer seeking prime opportunities? This Middle Township-approved subdivision offers endless possibilities for multiple luxury homes! Don\'t miss out—secure your spot in this highly desirable community now! Call today for details!