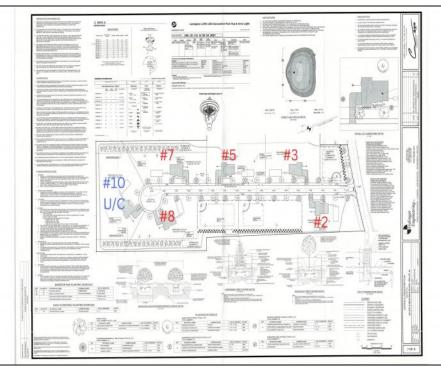

## **COMMENTS**

Exciting News! The Final Major Subdivision Plans have been approved in Cape May Court House! Previously known as 411 Dias Creek Rd, off Fishing Creek Rd, the Buckingham Road development is officially underway and expected to be completed by Fall 2025. Only 5 lots remain, each ranging from 1 to 1.5 acres, with private well water and onsite septic. The owners have taken care of all the necessary approvals and groundwork—making this a seamless opportunity for buyers! Looking to build your dream home? Bring your builder and choose your perfect lot today! A developer seeking prime opportunities? This Middle Township-approved subdivision offers endless possibilities for multiple luxury homes! Don\'t miss out—secure your spot in this highly desirable community now! Call today for details!