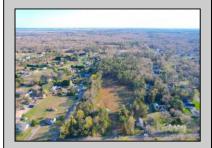

## **COMMENTS**

Exciting News! The Final Major Subdivision Plans have been approved in Cape May Court House! Previously known as 411 Dias Creek Rd, off Fishing Creek Rd, the Buckingham Road development is officially underway and expected to be completed by Fall 2025. Only 5 lots remain, each ranging from 1 to 1.5 acres, with private well water and onsite septic. The owners have taken care of all the necessary approvals and groundwork—making this a seamless opportunity for buyers! Looking to build your dream home? Bring your builder and choose your perfect lot today! A developer seeking prime opportunities? This Middle Township-approved subdivision offers endless possibilities for multiple luxury homes! Don\'t miss out—secure your spot in this highly desirable community now! Call today for details!