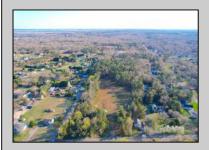

## **COMMENTS**

Exciting News! The Final Major Subdivision Plans have been approved in Cape May Court House! Previously known as 411 Dias Creek Rd, off Fishing Creek Rd, the Buckingham Road development is officially underway and expected to be completed by Fall 2025. Only 5 lots remain, each ranging from 1 to 1.5 acres, with private well water and onsite septic. The owners have taken care of all the necessary approvals and groundwork—making this a seamless opportunity for buyers! Looking to build your dream home? Bring your builder and choose your perfect lot today! A developer seeking prime opportunities? This Middle Township-approved subdivision offers endless possibilities for multiple luxury homes! Don\'t miss out—secure your spot in this highly desirable community now! Call today for details!