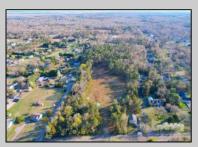

## **COMMENTS**

Exciting News! The Final Major Subdivision Plans have been approved in Cape May Court House! Previously known as 411 Dias Creek Rd, off Fishing Creek Rd, the Buckingham Road development is officially underway and expected to be completed by Fall 2025. Only 5 lots remain, each ranging from 1 to 1.5 acres, with private well water and onsite septic. The owners have taken care of all the necessary approvals and groundwork—making this a seamless opportunity for buyers! Looking to build your dream home? Bring your builder and choose your perfect lot today! A developer seeking prime opportunities? This Middle Township-approved subdivision offers endless possibilities for multiple luxury homes! Don\'t miss out—secure your spot in this highly desirable community now! Call today for details!