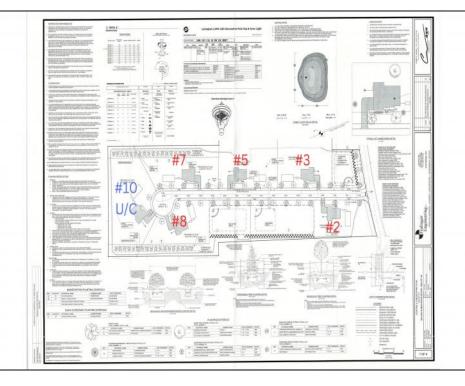

## **COMMENTS**

Exciting News! The Final Major Subdivision Plans have been approved in Cape May Court House! Previously known as 411 Dias Creek Rd, off Fishing Creek Rd, the Buckingham Road development is officially underway and expected to be completed by Fall 2025. Only 5 lots remain, each ranging from 1 to 1.5 acres, with private well water and onsite septic. The owners have taken care of all the necessary approvals and groundwork—making this a seamless opportunity for buyers! Looking to build your dream home? Bring your builder and choose your perfect lot today! A developer seeking prime opportunities? This Middle Township-approved subdivision offers endless possibilities for multiple luxury homes! Don\'t miss out—secure your spot in this highly desirable community now! Call today for details!