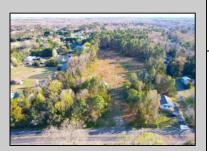

## **COMMENTS**

Exciting News! The Final Major Subdivision Plans have been approved in Cape May Court House! Previously known as 411 Dias Creek Rd, off Fishing Creek Rd, the Buckingham Road development is officially underway and expected to be completed by Fall 2025. Only 5 lots remain, each ranging from 1 to 1.5 acres, with private well water and onsite septic. The owners have taken care of all the necessary approvals and groundwork—making this a seamless opportunity for buyers! Looking to build your dream home? Bring your builder and choose your perfect lot today! A developer seeking prime opportunities? This Middle Township-approved subdivision offers endless possibilities for multiple luxury homes! Don\'t miss out—secure your spot in this highly desirable community now! Call today for details!