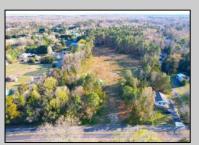

## **COMMENTS**

Exciting News! The Final Major Subdivision Plans have been approved in Cape May Court House! Previously known as 411 Dias Creek Rd, off Fishing Creek Rd, the Buckingham Road development is officially underway and expected to be completed by Fall 2025. Only 5 lots remain, each ranging from 1 to 1.5 acres, with private well water and onsite septic. The owners have taken care of all the necessary approvals and groundwork—making this a seamless opportunity for buyers! Looking to build your dream home? Bring your builder and choose your perfect lot today! A developer seeking prime opportunities? This Middle Township-approved subdivision offers endless possibilities for multiple luxury homes! Don\'t miss out—secure your spot in this highly desirable community now! Call today for details!