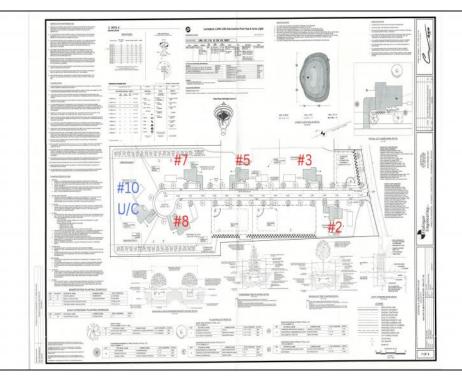

## **COMMENTS**

Exciting News! The Final Major Subdivision Plans have been approved in Cape May Court House! Previously known as 411 Dias Creek Rd, off Fishing Creek Rd, the Buckingham Road development is officially underway and expected to be completed by Fall 2025. Only 5 lots remain, each ranging from 1 to 1.5 acres, with private well water and onsite septic. The owners have taken care of all the necessary approvals and groundwork—making this a seamless opportunity for buyers! Looking to build your dream home? Bring your builder and choose your perfect lot today! A developer seeking prime opportunities? This Middle Township-approved subdivision offers endless possibilities for multiple luxury homes! Don\'t miss out—secure your spot in this highly desirable community now! Call today for details!