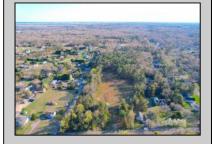

## **COMMENTS**

Exciting News! The Final Major Subdivision Plans have been approved in Cape May Court House! Previously known as 411 Dias Creek Rd, off Fishing Creek Rd, the Buckingham Road development is officially underway and expected to be completed by Fall 2025. Only 5 lots remain, each ranging from 1 to 1.5 acres, with private well water and onsite septic. The owners have taken care of all the necessary approvals and groundwork—making this a seamless opportunity for buyers! Looking to build your dream home? Bring your builder and choose your perfect lot today! A developer seeking prime opportunities? This Middle Township-approved subdivision offers endless possibilities for multiple luxury homes! Don\'t miss out—secure your spot in this highly desirable community now! Call today for details!