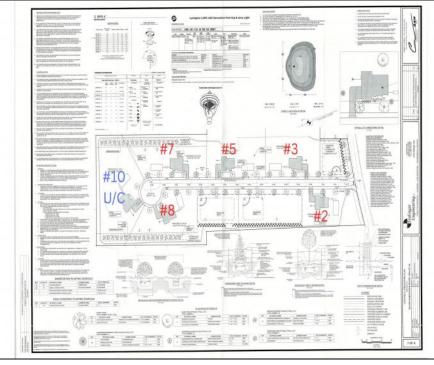

## **COMMENTS**

Exciting News! The Final Major Subdivision Plans have been approved in Cape May Court House! Previously known as 411 Dias Creek Rd, off Fishing Creek Rd, the Buckingham Road development is officially underway and expected to be completed by Fall 2025. Only 5 lots remain, each ranging from 1 to 1.5 acres, with private well water and onsite septic. The owners have taken care of all the necessary approvals and groundwork—making this a seamless opportunity for buyers! Looking to build your dream home? Bring your builder and choose your perfect lot today! A developer seeking prime opportunities? This Middle Township-approved subdivision offers endless possibilities for multiple luxury homes! Don\'t miss out—secure your spot in this highly desirable community now! Call today for details!