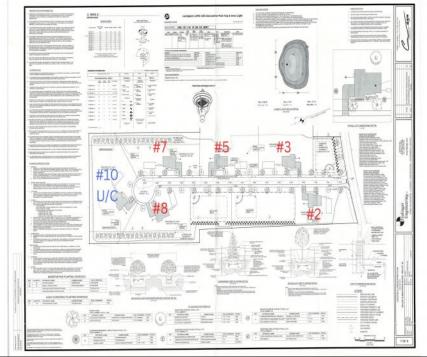

## **COMMENTS**

Exciting News! The Final Major Subdivision Plans have been approved in Cape May Court House! Previously known as 411 Dias Creek Rd, off Fishing Creek Rd, the Buckingham Road development is officially underway and expected to be completed by Fall 2025. Only 5 lots remain, each ranging from 1 to 1.5 acres, with private well water and onsite septic. The owners have taken care of all the necessary approvals and groundwork—making this a seamless opportunity for buyers! Looking to build your dream home? Bring your builder and choose your perfect lot today! A developer seeking prime opportunities? This Middle Township-approved subdivision offers endless possibilities for multiple luxury homes! Don\'t miss out—secure your spot in this highly desirable community now! Call today for details!