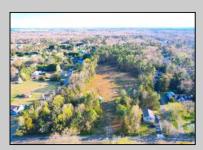

## **COMMENTS**

Exciting News! The Final Major Subdivision Plans have been approved in Cape May Court House! Previously known as 411 Dias Creek Rd, off Fishing Creek Rd, the Buckingham Road development is officially underway and expected to be completed by Fall 2025. Only 5 lots remain, each ranging from 1 to 1.5 acres, with private well water and onsite septic. The owners have taken care of all the necessary approvals and groundwork—making this a seamless opportunity for buyers! Looking to build your dream home? Bring your builder and choose your perfect lot today! A developer seeking prime opportunities? This Middle Township-approved subdivision offers endless possibilities for multiple luxury homes! Don\'t miss out—secure your spot in this highly desirable community now! Call today for details!