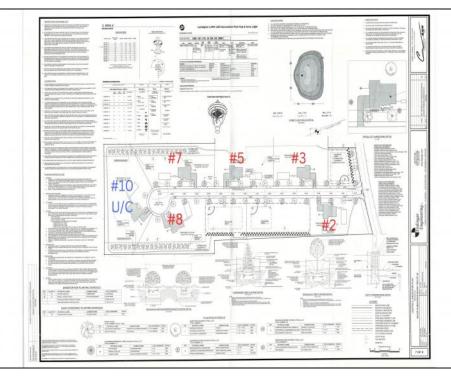

## **COMMENTS**

Exciting News! The Final Major Subdivision Plans have been approved in Cape May Court House! Previously known as 411 Dias Creek Rd, off Fishing Creek Rd, the Buckingham Road development is officially underway and expected to be completed by Fall 2025. Only 5 lots remain, each ranging from 1 to 1.5 acres, with private well water and onsite septic. The owners have taken care of all the necessary approvals and groundwork—making this a seamless opportunity for buyers! Looking to build your dream home? Bring your builder and choose your perfect lot today! A developer seeking prime opportunities? This Middle Township-approved subdivision offers endless possibilities for multiple luxury homes! Don\'t miss out—secure your spot in this highly desirable community now! Call today for details!