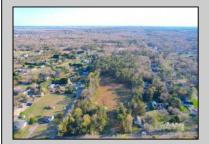

## **COMMENTS**

Exciting News! The Final Major Subdivision Plans have been approved in Cape May Court House! Previously known as 411 Dias Creek Rd, off Fishing Creek Rd, the Buckingham Road development is officially underway and expected to be completed by Fall 2025. Only 5 lots remain, each ranging from 1 to 1.5 acres, with private well water and onsite septic. The owners have taken care of all the necessary approvals and groundwork—making this a seamless opportunity for buyers! Looking to build your dream home? Bring your builder and choose your perfect lot today! A developer seeking prime opportunities? This Middle Township-approved subdivision offers endless possibilities for multiple luxury homes! Don\'t miss out—secure your spot in this highly desirable community now! Call today for details!