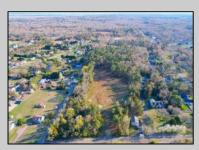

## **COMMENTS**

Exciting News! The Final Major Subdivision Plans have been approved in Cape May Court House! Previously known as 411 Dias Creek Rd, off Fishing Creek Rd, the Buckingham Road development is officially underway and expected to be completed by Fall 2025. Only 5 lots remain, each ranging from 1 to 1.5 acres, with private well water and onsite septic. The owners have taken care of all the necessary approvals and groundwork—making this a seamless opportunity for buyers! Looking to build your dream home? Bring your builder and choose your perfect lot today! A developer seeking prime opportunities? This Middle Township-approved subdivision offers endless possibilities for multiple luxury homes! Don\'t miss out—secure your spot in this highly desirable community now! Call today for details!