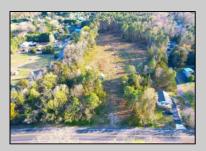

## **COMMENTS**

Exciting News! The Final Major Subdivision Plans have been approved in Cape May Court House! Previously known as 411 Dias Creek Rd, off Fishing Creek Rd, the Buckingham Road development is officially underway and expected to be completed by Fall 2025. Only 5 lots remain, each ranging from 1 to 1.5 acres, with private well water and onsite septic. The owners have taken care of all the necessary approvals and groundwork—making this a seamless opportunity for buyers! Looking to build your dream home? Bring your builder and choose your perfect lot today! A developer seeking prime opportunities? This Middle Township-approved subdivision offers endless possibilities for multiple luxury homes! Don\'t miss out—secure your spot in this highly desirable community now! Call today for details!