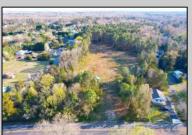

## **COMMENTS**

Exciting News! The Final Major Subdivision Plans have been approved in Cape May Court House! Previously known as 411 Dias Creek Rd, off Fishing Creek Rd, the Buckingham Road development is officially underway and expected to be completed by Fall 2025. Only 5 lots remain, each ranging from 1 to 1.5 acres, with private well water and onsite septic. The owners have taken care of all the necessary approvals and groundwork—making this a seamless opportunity for buyers! Looking to build your dream home? Bring your builder and choose your perfect lot today! A developer seeking prime opportunities? This Middle Township-approved subdivision offers endless possibilities for multiple luxury homes! Don\'t miss out—secure your spot in this highly desirable community now! Call today for details!