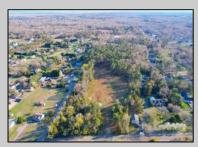

## **COMMENTS**

Exciting News! The Final Major Subdivision Plans have been approved in Cape May Court House! Previously known as 411 Dias Creek Rd, off Fishing Creek Rd, the Buckingham Road development is officially underway and expected to be completed by Fall 2025. Only 5 lots remain, each ranging from 1 to 1.5 acres, with private well water and onsite septic. The owners have taken care of all the necessary approvals and groundwork—making this a seamless opportunity for buyers! Looking to build your dream home? Bring your builder and choose your perfect lot today! A developer seeking prime opportunities? This Middle Township-approved subdivision offers endless possibilities for multiple luxury homes! Don\'t miss out—secure your spot in this highly desirable community now! Call today for details!