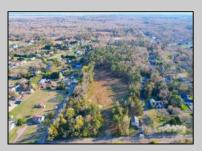

## **COMMENTS**

Exciting News! The Final Major Subdivision Plans have been approved in Cape May Court House! Previously known as 411 Dias Creek Rd, off Fishing Creek Rd, the Buckingham Road development is officially underway and expected to be completed by Fall 2025. Only 5 lots remain, each ranging from 1 to 1.5 acres, with private well water and onsite septic. The owners have taken care of all the necessary approvals and groundwork—making this a seamless opportunity for buyers! Looking to build your dream home? Bring your builder and choose your perfect lot today! A developer seeking prime opportunities? This Middle Township-approved subdivision offers endless possibilities for multiple luxury homes! Don\'t miss out—secure your spot in this highly desirable community now! Call today for details!