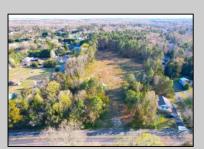

## **COMMENTS**

Exciting News! The Final Major Subdivision Plans have been approved in Cape May Court House! Previously known as 411 Dias Creek Rd, off Fishing Creek Rd, the Buckingham Road development is officially underway and expected to be completed by Fall 2025. Only 5 lots remain, each ranging from 1 to 1.5 acres, with private well water and onsite septic. The owners have taken care of all the necessary approvals and groundwork—making this a seamless opportunity for buyers! Looking to build your dream home? Bring your builder and choose your perfect lot today! A developer seeking prime opportunities? This Middle Township-approved subdivision offers endless possibilities for multiple luxury homes! Don\'t miss out—secure your spot in this highly desirable community now! Call today for details!