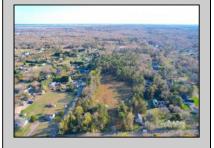

## **COMMENTS**

Exciting News! The Final Major Subdivision Plans have been approved in Cape May Court House! Previously known as 411 Dias Creek Rd, off Fishing Creek Rd, the Buckingham Road development is officially underway and expected to be completed by Fall 2025. Only 5 lots remain, each ranging from 1 to 1.5 acres, with private well water and onsite septic. The owners have taken care of all the necessary approvals and groundwork—making this a seamless opportunity for buyers! Looking to build your dream home? Bring your builder and choose your perfect lot today! A developer seeking prime opportunities? This Middle Township-approved subdivision offers endless possibilities for multiple luxury homes! Don\'t miss out—secure your spot in this highly desirable community now! Call today for details!