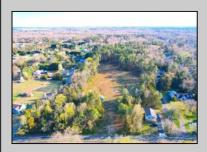

## **COMMENTS**

Exciting News! The Final Major Subdivision Plans have been approved in Cape May Court House! Previously known as 411 Dias Creek Rd, off Fishing Creek Rd, the Buckingham Road development is officially underway and expected to be completed by Fall 2025. Only 5 lots remain, each ranging from 1 to 1.5 acres, with private well water and onsite septic. The owners have taken care of all the necessary approvals and groundwork—making this a seamless opportunity for buyers! Looking to build your dream home? Bring your builder and choose your perfect lot today! A developer seeking prime opportunities? This Middle Township-approved subdivision offers endless possibilities for multiple luxury homes! Don\'t miss out—secure your spot in this highly desirable community now! Call today for details!