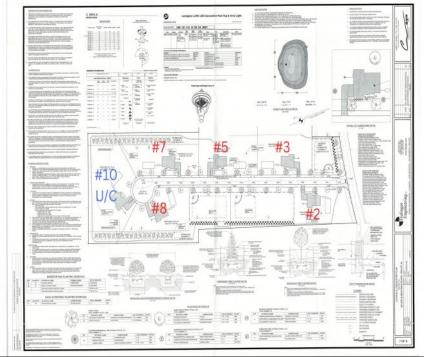

## **COMMENTS**

Exciting News! The Final Major Subdivision Plans have been approved in Cape May Court House! Previously known as 411 Dias Creek Rd, off Fishing Creek Rd, the Buckingham Road development is officially underway and expected to be completed by Fall 2025. Only 5 lots remain, each ranging from 1 to 1.5 acres, with private well water and onsite septic. The owners have taken care of all the necessary approvals and groundwork—making this a seamless opportunity for buyers! Looking to build your dream home? Bring your builder and choose your perfect lot today! A developer seeking prime opportunities? This Middle Township-approved subdivision offers endless possibilities for multiple luxury homes! Don\'t miss out—secure your spot in this highly desirable community now! Call today for details!