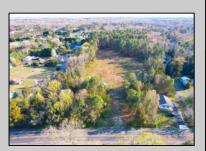

## **COMMENTS**

Exciting News! The Final Major Subdivision Plans have been approved in Cape May Court House! Previously known as 411 Dias Creek Rd, off Fishing Creek Rd, the Buckingham Road development is officially underway and expected to be completed by Fall 2025. Only 5 lots remain, each ranging from 1 to 1.5 acres, with private well water and onsite septic. The owners have taken care of all the necessary approvals and groundwork—making this a seamless opportunity for buyers! Looking to build your dream home? Bring your builder and choose your perfect lot today! A developer seeking prime opportunities? This Middle Township-approved subdivision offers endless possibilities for multiple luxury homes! Don\'t miss out—secure your spot in this highly desirable community now! Call today for details!