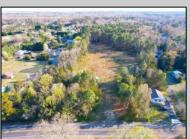

## **COMMENTS**

Exciting News! The Final Major Subdivision Plans have been approved in Cape May Court House! Previously known as 411 Dias Creek Rd, off Fishing Creek Rd, the Buckingham Road development is officially underway and expected to be completed by Fall 2025. Only 5 lots remain, each ranging from 1 to 1.5 acres, with private well water and onsite septic. The owners have taken care of all the necessary approvals and groundwork-making this a seamless opportunity for buyers! Looking to build your dream home? Bring your builder and choose your perfect lot today! A developer seeking prime opportunities? This Middle Township-approved subdivision offers endless possibilities for multiple luxury homes! Don\'t miss out-secure your spot in this highly desirable community now! Call today for details!