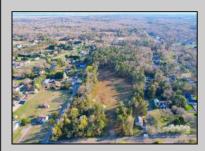

## **COMMENTS**

Exciting News! The Final Major Subdivision Plans have been approved in Cape May Court House! Previously known as 411 Dias Creek Rd, off Fishing Creek Rd, the Buckingham Road development is officially underway and expected to be completed by Fall 2025. Only 5 lots remain, each ranging from 1 to 1.5 acres, with private well water and onsite septic. The owners have taken care of all the necessary approvals and groundwork-making this a seamless opportunity for buyers! Looking to build your dream home? Bring your builder and choose your perfect lot today! A developer seeking prime opportunities? This Middle Township-approved subdivision offers endless possibilities for multiple luxury homes! Don\'t miss out-secure your spot in this highly desirable community now! Call today for details!