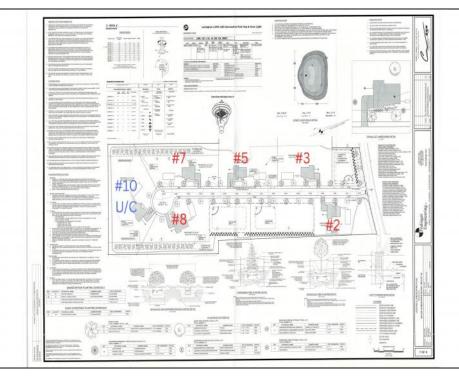

## **COMMENTS**

Exciting News! The Final Major Subdivision Plans have been approved in Cape May Court House! Previously known as 411 Dias Creek Rd, off Fishing Creek Rd, the Buckingham Road development is officially underway and expected to be completed by Fall 2025. Only 5 lots remain, each ranging from 1 to 1.5 acres, with private well water and onsite septic. The owners have taken care of all the necessary approvals and groundwork-making this a seamless opportunity for buyers! Looking to build your dream home? Bring your builder and choose your perfect lot today! A developer seeking prime opportunities? This Middle Township-approved subdivision offers endless possibilities for multiple luxury homes! Don\'t miss out-secure your spot in this highly desirable community now! Call today for details!