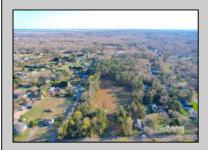

## **COMMENTS**

Exciting News! The Final Major Subdivision Plans have been approved in Cape May Court House! Previously known as 411 Dias Creek Rd, off Fishing Creek Rd, the Buckingham Road development is officially underway and expected to be completed by Fall 2025. Only 5 lots remain, each ranging from 1 to 1.5 acres, with private well water and onsite septic. The owners have taken care of all the necessary approvals and groundwork-making this a seamless opportunity for buyers! Looking to build your dream home? Bring your builder and choose your perfect lot today! A developer seeking prime opportunities? This Middle Township-approved subdivision offers endless possibilities for multiple luxury homes! Don\'t miss out-secure your spot in this highly desirable community now! Call today for details!