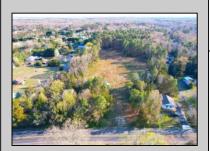

## **COMMENTS**

Exciting News! The Final Major Subdivision Plans have been approved in Cape May Court House! Previously known as 411 Dias Creek Rd, off Fishing Creek Rd, the Buckingham Road development is officially underway and expected to be completed by Fall 2025. Only 5 lots remain, each ranging from 1 to 1.5 acres, with private well water and onsite septic. The owners have taken care of all the necessary approvals and groundwork—making this a seamless opportunity for buyers! Looking to build your dream home? Bring your builder and choose your perfect lot today! A developer seeking prime opportunities? This Middle Township-approved subdivision offers endless possibilities for multiple luxury homes! Don\'t miss out—secure your spot in this highly desirable community now! Call today for details!