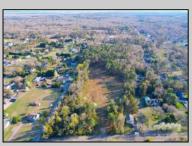

## **COMMENTS**

Exciting News! The Final Major Subdivision Plans have been approved in Cape May Court House! Previously known as 411 Dias Creek Rd, off Fishing Creek Rd, the Buckingham Road development is officially underway and expected to be completed by Fall 2025. Only 5 lots remain, each ranging from 1 to 1.5 acres, with private well water and onsite septic. The owners have taken care of all the necessary approvals and groundwork—making this a seamless opportunity for buyers! Looking to build your dream home? Bring your builder and choose your perfect lot today! A developer seeking prime opportunities? This Middle Township-approved subdivision offers endless possibilities for multiple luxury homes! Don\'t miss out—secure your spot in this highly desirable community now! Call today for details!