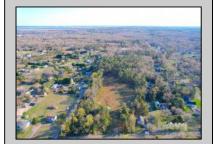

## **COMMENTS**

Exciting News! The Final Major Subdivision Plans have been approved in Cape May Court House! Previously known as 411 Dias Creek Rd, off Fishing Creek Rd, the Buckingham Road development is officially underway and expected to be completed by Fall 2025. Only 5 lots remain, each ranging from 1 to 1.5 acres, with private well water and onsite septic. The owners have taken care of all the necessary approvals and groundwork—making this a seamless opportunity for buyers! Looking to build your dream home? Bring your builder and choose your perfect lot today! A developer seeking prime opportunities? This Middle Township-approved subdivision offers endless possibilities for multiple luxury homes! Don\'t miss out—secure your spot in this highly desirable community now! Call today for details!