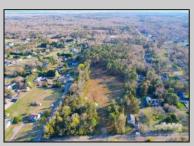

## **COMMENTS**

Exciting News! The Final Major Subdivision Plans have been approved in Cape May Court House! Previously known as 411 Dias Creek Rd, off Fishing Creek Rd, the Buckingham Road development is officially underway and expected to be completed by Fall 2025. Only 5 lots remain, each ranging from 1 to 1.5 acres, with private well water and onsite septic. The owners have taken care of all the necessary approvals and groundwork—making this a seamless opportunity for buyers! Looking to build your dream home? Bring your builder and choose your perfect lot today! A developer seeking prime opportunities? This Middle Township-approved subdivision offers endless possibilities for multiple luxury homes! Don\'t miss out—secure your spot in this highly desirable community now! Call today for details!