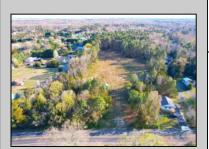

## **COMMENTS**

Exciting News! The Final Major Subdivision Plans have been approved in Cape May Court House! Previously known as 411 Dias Creek Rd, off Fishing Creek Rd, the Buckingham Road development is officially underway and expected to be completed by Fall 2025. Only 5 lots remain, each ranging from 1 to 1.5 acres, with private well water and onsite septic. The owners have taken care of all the necessary approvals and groundwork—making this a seamless opportunity for buyers! Looking to build your dream home? Bring your builder and choose your perfect lot today! A developer seeking prime opportunities? This Middle Township-approved subdivision offers endless possibilities for multiple luxury homes! Don\'t miss out—secure your spot in this highly desirable community now! Call today for details!