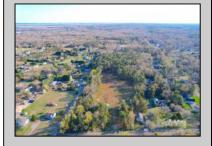

## **COMMENTS**

Exciting News! The Final Major Subdivision Plans have been approved in Cape May Court House! Previously known as 411 Dias Creek Rd, off Fishing Creek Rd, the Buckingham Road development is officially underway and expected to be completed by Fall 2025. Only 5 lots remain, each ranging from 1 to 1.5 acres, with private well water and onsite septic. The owners have taken care of all the necessary approvals and groundwork—making this a seamless opportunity for buyers! Looking to build your dream home? Bring your builder and choose your perfect lot today! A developer seeking prime opportunities? This Middle Township-approved subdivision offers endless possibilities for multiple luxury homes! Don\'t miss out—secure your spot in this highly desirable community now! Call today for details!