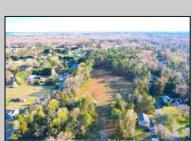

## **COMMENTS**

Exciting News! The Final Major Subdivision Plans have been approved in Cape May Court House! Previously known as 411 Dias Creek Rd, off Fishing Creek Rd, the Buckingham Road development is officially underway and expected to be completed by Fall 2025. Only 5 lots remain, each ranging from 1 to 1.5 acres, with private well water and onsite septic. The owners have taken care of all the necessary approvals and groundwork—making this a seamless opportunity for buyers! Looking to build your dream home? Bring your builder and choose your perfect lot today! A developer seeking prime opportunities? This Middle Township-approved subdivision offers endless possibilities for multiple luxury homes! Don\'t miss out—secure your spot in this highly desirable community now! Call today for details!