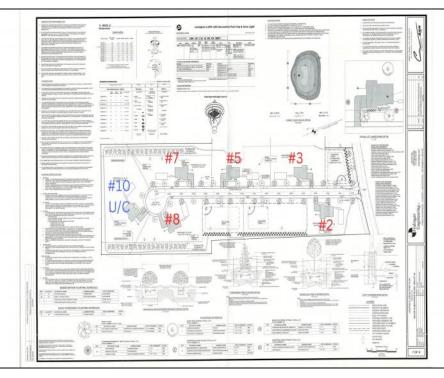

## **COMMENTS**

Exciting News! The Final Major Subdivision Plans have been approved in Cape May Court House! Previously known as 411 Dias Creek Rd, off Fishing Creek Rd, the Buckingham Road development is officially underway and expected to be completed by Fall 2025. Only 5 lots remain, each ranging from 1 to 1.5 acres, with private well water and onsite septic. The owners have taken care of all the necessary approvals and groundwork—making this a seamless opportunity for buyers! Looking to build your dream home? Bring your builder and choose your perfect lot today! A developer seeking prime opportunities? This Middle Township-approved subdivision offers endless possibilities for multiple luxury homes! Don\'t miss out—secure your spot in this highly desirable community now! Call today for details!