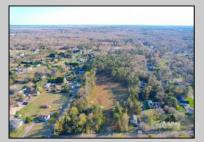

## **COMMENTS**

Exciting News! The Final Major Subdivision Plans have been approved in Cape May Court House! Previously known as 411 Dias Creek Rd, off Fishing Creek Rd, the Buckingham Road development is officially underway and expected to be completed by Fall 2025. Only 5 lots remain, each ranging from 1 to 1.5 acres, with private well water and onsite septic. The owners have taken care of all the necessary approvals and groundwork—making this a seamless opportunity for buyers! Looking to build your dream home? Bring your builder and choose your perfect lot today! A developer seeking prime opportunities? This Middle Township-approved subdivision offers endless possibilities for multiple luxury homes! Don\'t miss out—secure your spot in this highly desirable community now! Call today for details!