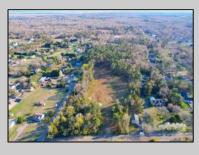

## **COMMENTS**

Exciting News! The Final Major Subdivision Plans have been approved in Cape May Court House! Previously known as 411 Dias Creek Rd, off Fishing Creek Rd, the Buckingham Road development is officially underway and expected to be completed by Fall 2025. Only 5 lots remain, each ranging from 1 to 1.5 acres, with private well water and onsite septic. The owners have taken care of all the necessary approvals and groundwork—making this a seamless opportunity for buyers! Looking to build your dream home? Bring your builder and choose your perfect lot today! A developer seeking prime opportunities? This Middle Township-approved subdivision offers endless possibilities for multiple luxury homes! Don\'t miss out—secure your spot in this highly desirable community now! Call today for details!