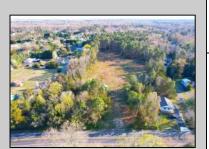

## **COMMENTS**

Exciting News! The Final Major Subdivision Plans have been approved in Cape May Court House! Previously known as 411 Dias Creek Rd, off Fishing Creek Rd, the Buckingham Road development is officially underway and expected to be completed by Fall 2025. Only 5 lots remain, each ranging from 1 to 1.5 acres, with private well water and onsite septic. The owners have taken care of all the necessary approvals and groundwork—making this a seamless opportunity for buyers! Looking to build your dream home? Bring your builder and choose your perfect lot today! A developer seeking prime opportunities? This Middle Township-approved subdivision offers endless possibilities for multiple luxury homes! Don\'t miss out—secure your spot in this highly desirable community now! Call today for details!