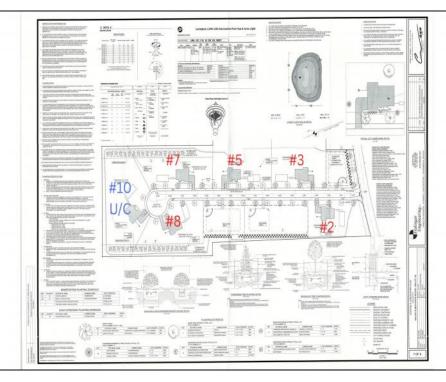

## **COMMENTS**

Exciting News! The Final Major Subdivision Plans have been approved in Cape May Court House! Previously known as 411 Dias Creek Rd, off Fishing Creek Rd, the Buckingham Road development is officially underway and expected to be completed by Fall 2025. Only 5 lots remain, each ranging from 1 to 1.5 acres, with private well water and onsite septic. The owners have taken care of all the necessary approvals and groundwork—making this a seamless opportunity for buyers! Looking to build your dream home? Bring your builder and choose your perfect lot today! A developer seeking prime opportunities? This Middle Township-approved subdivision offers endless possibilities for multiple luxury homes! Don\'t miss out—secure your spot in this highly desirable community now! Call today for details!