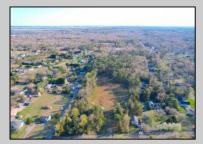

## **COMMENTS**

Exciting News! The Final Major Subdivision Plans have been approved in Cape May Court House! Previously known as 411 Dias Creek Rd, off Fishing Creek Rd, the Buckingham Road development is officially underway and expected to be completed by Fall 2025. Only 5 lots remain, each ranging from 1 to 1.5 acres, with private well water and onsite septic. The owners have taken care of all the necessary approvals and groundwork—making this a seamless opportunity for buyers! Looking to build your dream home? Bring your builder and choose your perfect lot today! A developer seeking prime opportunities? This Middle Township-approved subdivision offers endless possibilities for multiple luxury homes! Don\'t miss out—secure your spot in this highly desirable community now! Call today for details!