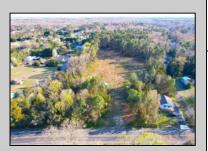

## **COMMENTS**

Exciting News! The Final Major Subdivision Plans have been approved in Cape May Court House! Previously known as 411 Dias Creek Rd, off Fishing Creek Rd, the Buckingham Road development is officially underway and expected to be completed by Fall 2025. Only 5 lots remain, each ranging from 1 to 1.5 acres, with private well water and onsite septic. The owners have taken care of all the necessary approvals and groundwork—making this a seamless opportunity for buyers! Looking to build your dream home? Bring your builder and choose your perfect lot today! A developer seeking prime opportunities? This Middle Township-approved subdivision offers endless possibilities for multiple luxury homes! Don\'t miss out—secure your spot in this highly desirable community now! Call today for details!