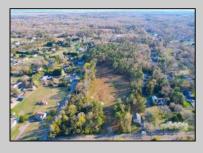

## **COMMENTS**

Exciting News! The Final Major Subdivision Plans have been approved in Cape May Court House! Previously known as 411 Dias Creek Rd, off Fishing Creek Rd, the Buckingham Road development is officially underway and expected to be completed by Fall 2025. Only 5 lots remain, each ranging from 1 to 1.5 acres, with private well water and onsite septic. The owners have taken care of all the necessary approvals and groundwork—making this a seamless opportunity for buyers! Looking to build your dream home? Bring your builder and choose your perfect lot today! A developer seeking prime opportunities? This Middle Township-approved subdivision offers endless possibilities for multiple luxury homes! Don\'t miss out—secure your spot in this highly desirable community now! Call today for details!