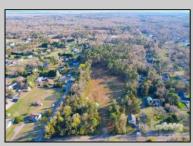

## **COMMENTS**

Exciting News! The Final Major Subdivision Plans have been approved in Cape May Court House! Previously known as 411 Dias Creek Rd, off Fishing Creek Rd, the Buckingham Road development is officially underway and expected to be completed by Fall 2025. Only 5 lots remain, each ranging from 1 to 1.5 acres, with private well water and onsite septic. The owners have taken care of all the necessary approvals and groundwork—making this a seamless opportunity for buyers! Looking to build your dream home? Bring your builder and choose your perfect lot today! A developer seeking prime opportunities? This Middle Township-approved subdivision offers endless possibilities for multiple luxury homes! Don\'t miss out—secure your spot in this highly desirable community now! Call today for details!