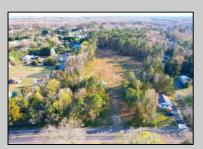

## **COMMENTS**

Exciting News! The Final Major Subdivision Plans have been approved in Cape May Court House! Previously known as 411 Dias Creek Rd, off Fishing Creek Rd, the Buckingham Road development is officially underway and expected to be completed by Fall 2025. Only 5 lots remain, each ranging from 1 to 1.5 acres, with private well water and onsite septic. The owners have taken care of all the necessary approvals and groundwork—making this a seamless opportunity for buyers! Looking to build your dream home? Bring your builder and choose your perfect lot today! A developer seeking prime opportunities? This Middle Township-approved subdivision offers endless possibilities for multiple luxury homes! Don\'t miss out—secure your spot in this highly desirable community now! Call today for details!