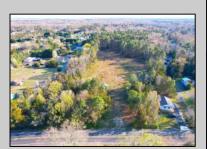

## **COMMENTS**

Exciting News! The Final Major Subdivision Plans have been approved in Cape May Court House! Previously known as 411 Dias Creek Rd, off Fishing Creek Rd, the Buckingham Road development is officially underway and expected to be completed by Fall 2025. Only 5 lots remain, each ranging from 1 to 1.5 acres, with private well water and onsite septic. The owners have taken care of all the necessary approvals and groundwork—making this a seamless opportunity for buyers! Looking to build your dream home? Bring your builder and choose your perfect lot today! A developer seeking prime opportunities? This Middle Township-approved subdivision offers endless possibilities for multiple luxury homes! Don\'t miss out—secure your spot in this highly desirable community now! Call today for details!