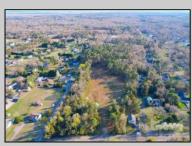

## **COMMENTS**

Exciting News! The Final Major Subdivision Plans have been approved in Cape May Court House! Previously known as 411 Dias Creek Rd, off Fishing Creek Rd, the Buckingham Road development is officially underway and expected to be completed by Fall 2025. Only 5 lots remain, each ranging from 1 to 1.5 acres, with private well water and onsite septic. The owners have taken care of all the necessary approvals and groundwork—making this a seamless opportunity for buyers! Looking to build your dream home? Bring your builder and choose your perfect lot today! A developer seeking prime opportunities? This Middle Township-approved subdivision offers endless possibilities for multiple luxury homes! Don\'t miss out—secure your spot in this highly desirable community now! Call today for details!