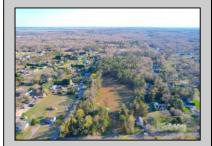

## **COMMENTS**

Exciting News! The Final Major Subdivision Plans have been approved in Cape May Court House! Previously known as 411 Dias Creek Rd, off Fishing Creek Rd, the Buckingham Road development is officially underway and expected to be completed by Fall 2025. Only 5 lots remain, each ranging from 1 to 1.5 acres, with private well water and onsite septic. The owners have taken care of all the necessary approvals and groundwork—making this a seamless opportunity for buyers! Looking to build your dream home? Bring your builder and choose your perfect lot today! A developer seeking prime opportunities? This Middle Township-approved subdivision offers endless possibilities for multiple luxury homes! Don\'t miss out—secure your spot in this highly desirable community now! Call today for details!