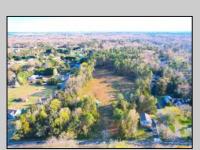

## **COMMENTS**

Exciting News! The Final Major Subdivision Plans have been approved in Cape May Court House! Previously known as 411 Dias Creek Rd, off Fishing Creek Rd, the Buckingham Road development is officially underway and expected to be completed by Fall 2025. Only 5 lots remain, each ranging from 1 to 1.5 acres, with private well water and onsite septic. The owners have taken care of all the necessary approvals and groundwork—making this a seamless opportunity for buyers! Looking to build your dream home? Bring your builder and choose your perfect lot today! A developer seeking prime opportunities? This Middle Township-approved subdivision offers endless possibilities for multiple luxury homes! Don\'t miss out—secure your spot in this highly desirable community now! Call today for details!