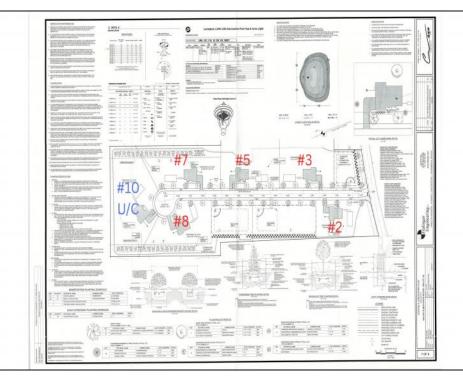

## **COMMENTS**

Exciting News! The Final Major Subdivision Plans have been approved in Cape May Court House! Previously known as 411 Dias Creek Rd, off Fishing Creek Rd, the Buckingham Road development is officially underway and expected to be completed by Fall 2025. Only 5 lots remain, each ranging from 1 to 1.5 acres, with private well water and onsite septic. The owners have taken care of all the necessary approvals and groundwork—making this a seamless opportunity for buyers! Looking to build your dream home? Bring your builder and choose your perfect lot today! A developer seeking prime opportunities? This Middle Township-approved subdivision offers endless possibilities for multiple luxury homes! Don\'t miss out—secure your spot in this highly desirable community now! Call today for details!