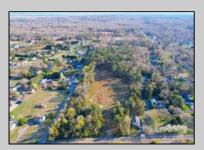

## **COMMENTS**

Exciting News! The Final Major Subdivision Plans have been approved in Cape May Court House! Previously known as 411 Dias Creek Rd, off Fishing Creek Rd, the Buckingham Road development is officially underway and expected to be completed by Fall 2025. Only 5 lots remain, each ranging from 1 to 1.5 acres, with private well water and onsite septic. The owners have taken care of all the necessary approvals and groundwork—making this a seamless opportunity for buyers! Looking to build your dream home? Bring your builder and choose your perfect lot today! A developer seeking prime opportunities? This Middle Township-approved subdivision offers endless possibilities for multiple luxury homes! Don\'t miss out—secure your spot in this highly desirable community now! Call today for details!