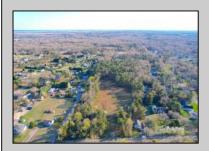

## **COMMENTS**

Exciting News! The Final Major Subdivision Plans have been approved in Cape May Court House! Previously known as 411 Dias Creek Rd, off Fishing Creek Rd, the Buckingham Road development is officially underway and expected to be completed by Fall 2025. Only 5 lots remain, each ranging from 1 to 1.5 acres, with private well water and onsite septic. The owners have taken care of all the necessary approvals and groundwork-making this a seamless opportunity for buyers! Looking to build your dream home? Bring your builder and choose your perfect lot today! A developer seeking prime opportunities? This Middle Township-approved subdivision offers endless possibilities for multiple luxury homes! Don\'t miss out-secure your spot in this highly desirable community now! Call today for details!