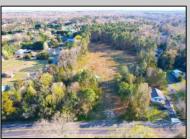

## **COMMENTS**

Exciting News! The Final Major Subdivision Plans have been approved in Cape May Court House! Previously known as 411 Dias Creek Rd, off Fishing Creek Rd, the Buckingham Road development is officially underway and expected to be completed by Fall 2025. Only 5 lots remain, each ranging from 1 to 1.5 acres, with private well water and onsite septic. The owners have taken care of all the necessary approvals and groundwork-making this a seamless opportunity for buyers! Looking to build your dream home? Bring your builder and choose your perfect lot today! A developer seeking prime opportunities? This Middle Township-approved subdivision offers endless possibilities for multiple luxury homes! Don\'t miss out-secure your spot in this highly desirable community now! Call today for details!