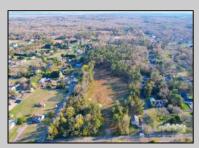

## **COMMENTS**

Exciting News! The Final Major Subdivision Plans have been approved in Cape May Court House! Previously known as 411 Dias Creek Rd, off Fishing Creek Rd, the Buckingham Road development is officially underway and expected to be completed by Fall 2025. Only 5 lots remain, each ranging from 1 to 1.5 acres, with private well water and onsite septic. The owners have taken care of all the necessary approvals and groundwork-making this a seamless opportunity for buyers! Looking to build your dream home? Bring your builder and choose your perfect lot today! A developer seeking prime opportunities? This Middle Township-approved subdivision offers endless possibilities for multiple luxury homes! Don\'t miss out-secure your spot in this highly desirable community now! Call today for details!