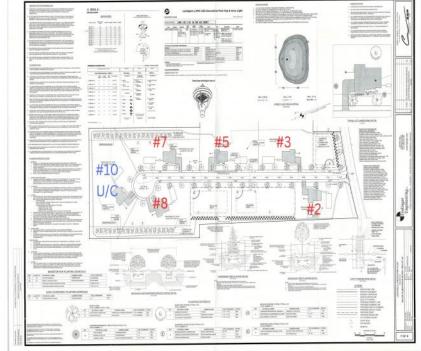

## **COMMENTS**

Exciting News! The Final Major Subdivision Plans have been approved in Cape May Court House! Previously known as 411 Dias Creek Rd, off Fishing Creek Rd, the Buckingham Road development is officially underway and expected to be completed by Fall 2025. Only 5 lots remain, each ranging from 1 to 1.5 acres, with private well water and onsite septic. The owners have taken care of all the necessary approvals and groundwork-making this a seamless opportunity for buyers! Looking to build your dream home? Bring your builder and choose your perfect lot today! A developer seeking prime opportunities? This Middle Township-approved subdivision offers endless possibilities for multiple luxury homes! Don\'t miss out-secure your spot in this highly desirable community now! Call today for details!