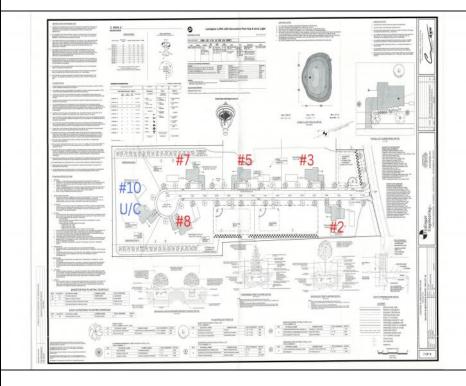

## **COMMENTS**

Exciting News! The Final Major Subdivision Plans have been approved in Cape May Court House! Previously known as 411 Dias Creek Rd, off Fishing Creek Rd, the Buckingham Road development is officially underway and expected to be completed by Fall 2025. Only 5 lots remain, each ranging from 1 to 1.5 acres, with private well water and onsite septic. The owners have taken care of all the necessary approvals and groundwork—making this a seamless opportunity for buyers! Looking to build your dream home? Bring your builder and choose your perfect lot today! A developer seeking prime opportunities? This Middle Township-approved subdivision offers endless possibilities for multiple luxury homes! Don\'t miss out—secure your spot in this highly desirable community now! Call today for details!