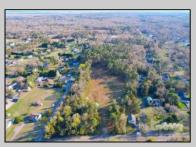

## **COMMENTS**

Exciting News! The Final Major Subdivision Plans have been approved in Cape May Court House! Previously known as 411 Dias Creek Rd, off Fishing Creek Rd, the Buckingham Road development is officially underway and expected to be completed by Fall 2025. Only 5 lots remain, each ranging from 1 to 1.5 acres, with private well water and onsite septic. The owners have taken care of all the necessary approvals and groundwork—making this a seamless opportunity for buyers! Looking to build your dream home? Bring your builder and choose your perfect lot today! A developer seeking prime opportunities? This Middle Township-approved subdivision offers endless possibilities for multiple luxury homes! Don\'t miss out—secure your spot in this highly desirable community now! Call today for details!