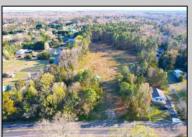

## **COMMENTS**

Exciting News! The Final Major Subdivision Plans have been approved in Cape May Court House! Previously known as 411 Dias Creek Rd, off Fishing Creek Rd, the Buckingham Road development is officially underway and expected to be completed by Fall 2025. Only 5 lots remain, each ranging from 1 to 1.5 acres, with private well water and onsite septic. The owners have taken care of all the necessary approvals and groundwork—making this a seamless opportunity for buyers! Looking to build your dream home? Bring your builder and choose your perfect lot today! A developer seeking prime opportunities? This Middle Township-approved subdivision offers endless possibilities for multiple luxury homes! Don\'t miss out—secure your spot in this highly desirable community now! Call today for details!