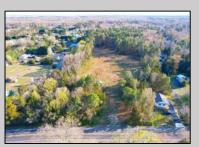

## **COMMENTS**

Exciting News! The Final Major Subdivision Plans have been approved in Cape May Court House! Previously known as 411 Dias Creek Rd, off Fishing Creek Rd, the Buckingham Road development is officially underway and expected to be completed by Fall 2025. Only 5 lots remain, each ranging from 1 to 1.5 acres, with private well water and onsite septic. The owners have taken care of all the necessary approvals and groundwork—making this a seamless opportunity for buyers! Looking to build your dream home? Bring your builder and choose your perfect lot today! A developer seeking prime opportunities? This Middle Township-approved subdivision offers endless possibilities for multiple luxury homes! Don\'t miss out—secure your spot in this highly desirable community now! Call today for details!