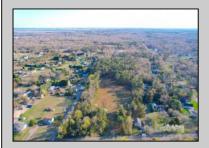

## **COMMENTS**

Exciting News! The Final Major Subdivision Plans have been approved in Cape May Court House! Previously known as 411 Dias Creek Rd, off Fishing Creek Rd, the Buckingham Road development is officially underway and expected to be completed by Fall 2025. Only 5 lots remain, each ranging from 1 to 1.5 acres, with private well water and onsite septic. The owners have taken care of all the necessary approvals and groundwork—making this a seamless opportunity for buyers! Looking to build your dream home? Bring your builder and choose your perfect lot today! A developer seeking prime opportunities? This Middle Township-approved subdivision offers endless possibilities for multiple luxury homes! Don\'t miss out—secure your spot in this highly desirable community now! Call today for details!