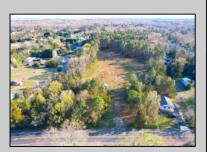

## **COMMENTS**

Exciting News! The Final Major Subdivision Plans have been approved in Cape May Court House! Previously known as 411 Dias Creek Rd, off Fishing Creek Rd, the Buckingham Road development is officially underway and expected to be completed by Fall 2025. Only 5 lots remain, each ranging from 1 to 1.5 acres, with private well water and onsite septic. The owners have taken care of all the necessary approvals and groundwork—making this a seamless opportunity for buyers! Looking to build your dream home? Bring your builder and choose your perfect lot today! A developer seeking prime opportunities? This Middle Township-approved subdivision offers endless possibilities for multiple luxury homes! Don\'t miss out—secure your spot in this highly desirable community now! Call today for details!