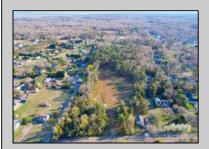

## **COMMENTS**

Exciting News! The Final Major Subdivision Plans have been approved in Cape May Court House! Previously known as 411 Dias Creek Rd, off Fishing Creek Rd, the Buckingham Road development is officially underway and expected to be completed by Fall 2025. Only 5 lots remain, each ranging from 1 to 1.5 acres, with private well water and onsite septic. The owners have taken care of all the necessary approvals and groundwork—making this a seamless opportunity for buyers! Looking to build your dream home? Bring your builder and choose your perfect lot today! A developer seeking prime opportunities? This Middle Township-approved subdivision offers endless possibilities for multiple luxury homes! Don\'t miss out—secure your spot in this highly desirable community now! Call today for details!