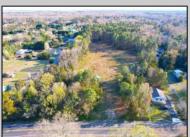

## **COMMENTS**

Exciting News! The Final Major Subdivision Plans have been approved in Cape May Court House! Previously known as 411 Dias Creek Rd, off Fishing Creek Rd, the Buckingham Road development is officially underway and expected to be completed by Fall 2025. Only 5 lots remain, each ranging from 1 to 1.5 acres, with private well water and onsite septic. The owners have taken care of all the necessary approvals and groundwork—making this a seamless opportunity for buyers! Looking to build your dream home? Bring your builder and choose your perfect lot today! A developer seeking prime opportunities? This Middle Township-approved subdivision offers endless possibilities for multiple luxury homes! Don\'t miss out—secure your spot in this highly desirable community now! Call today for details!