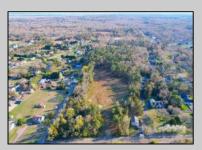

## **COMMENTS**

Exciting News! The Final Major Subdivision Plans have been approved in Cape May Court House! Previously known as 411 Dias Creek Rd, off Fishing Creek Rd, the Buckingham Road development is officially underway and expected to be completed by Fall 2025. Only 5 lots remain, each ranging from 1 to 1.5 acres, with private well water and onsite septic. The owners have taken care of all the necessary approvals and groundwork—making this a seamless opportunity for buyers! Looking to build your dream home? Bring your builder and choose your perfect lot today! A developer seeking prime opportunities? This Middle Township-approved subdivision offers endless possibilities for multiple luxury homes! Don\'t miss out—secure your spot in this highly desirable community now! Call today for details!