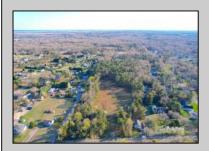

## **COMMENTS**

Exciting News! The Final Major Subdivision Plans have been approved in Cape May Court House! Previously known as 411 Dias Creek Rd, off Fishing Creek Rd, the Buckingham Road development is officially underway and expected to be completed by Fall 2025. Only 5 lots remain, each ranging from 1 to 1.5 acres, with private well water and onsite septic. The owners have taken care of all the necessary approvals and groundwork—making this a seamless opportunity for buyers! Looking to build your dream home? Bring your builder and choose your perfect lot today! A developer seeking prime opportunities? This Middle Township-approved subdivision offers endless possibilities for multiple luxury homes! Don\'t miss out—secure your spot in this highly desirable community now! Call today for details!