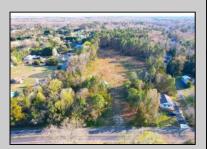

## **COMMENTS**

Exciting News! The Final Major Subdivision Plans have been approved in Cape May Court House! Previously known as 411 Dias Creek Rd, off Fishing Creek Rd, the Buckingham Road development is officially underway and expected to be completed by Fall 2025. Only 5 lots remain, each ranging from 1 to 1.5 acres, with private well water and onsite septic. The owners have taken care of all the necessary approvals and groundwork—making this a seamless opportunity for buyers! Looking to build your dream home? Bring your builder and choose your perfect lot today! A developer seeking prime opportunities? This Middle Township-approved subdivision offers endless possibilities for multiple luxury homes! Don\'t miss out—secure your spot in this highly desirable community now! Call today for details!