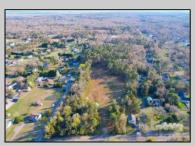

## **COMMENTS**

Exciting News! The Final Major Subdivision Plans have been approved in Cape May Court House! Previously known as 411 Dias Creek Rd, off Fishing Creek Rd, the Buckingham Road development is officially underway and expected to be completed by Fall 2025. Only 5 lots remain, each ranging from 1 to 1.5 acres, with private well water and onsite septic. The owners have taken care of all the necessary approvals and groundwork—making this a seamless opportunity for buyers! Looking to build your dream home? Bring your builder and choose your perfect lot today! A developer seeking prime opportunities? This Middle Township-approved subdivision offers endless possibilities for multiple luxury homes! Don\'t miss out—secure your spot in this highly desirable community now! Call today for details!