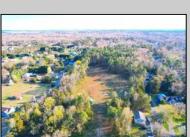

## **COMMENTS**

Exciting News! The Final Major Subdivision Plans have been approved in Cape May Court House! Previously known as 411 Dias Creek Rd, off Fishing Creek Rd, the Buckingham Road development is officially underway and expected to be completed by Fall 2025. Only 5 lots remain, each ranging from 1 to 1.5 acres, with private well water and onsite septic. The owners have taken care of all the necessary approvals and groundwork—making this a seamless opportunity for buyers! Looking to build your dream home? Bring your builder and choose your perfect lot today! A developer seeking prime opportunities? This Middle Township-approved subdivision offers endless possibilities for multiple luxury homes! Don\'t miss out—secure your spot in this highly desirable community now! Call today for details!