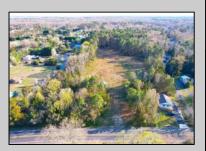

## **COMMENTS**

Exciting News! The Final Major Subdivision Plans have been approved in Cape May Court House! Previously known as 411 Dias Creek Rd, off Fishing Creek Rd, the Buckingham Road development is officially underway and expected to be completed by Fall 2025. Only 5 lots remain, each ranging from 1 to 1.5 acres, with private well water and onsite septic. The owners have taken care of all the necessary approvals and groundwork—making this a seamless opportunity for buyers! Looking to build your dream home? Bring your builder and choose your perfect lot today! A developer seeking prime opportunities? This Middle Township-approved subdivision offers endless possibilities for multiple luxury homes! Don\'t miss out—secure your spot in this highly desirable community now! Call today for details!