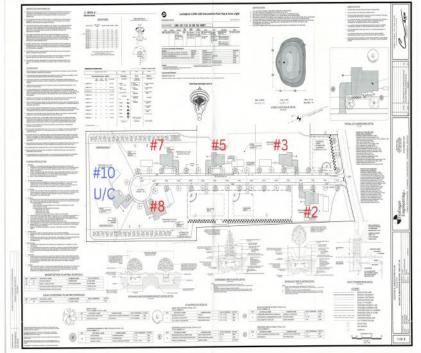

## **COMMENTS**

Exciting News! The Final Major Subdivision Plans have been approved in Cape May Court House! Previously known as 411 Dias Creek Rd, off Fishing Creek Rd, the Buckingham Road development is officially underway and expected to be completed by Fall 2025. Only 5 lots remain, each ranging from 1 to 1.5 acres, with private well water and onsite septic. The owners have taken care of all the necessary approvals and groundwork—making this a seamless opportunity for buyers! Looking to build your dream home? Bring your builder and choose your perfect lot today! A developer seeking prime opportunities? This Middle Township-approved subdivision offers endless possibilities for multiple luxury homes! Don\'t miss out—secure your spot in this highly desirable community now! Call today for details!