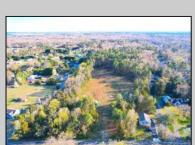

## **COMMENTS**

Exciting News! The Final Major Subdivision Plans have been approved in Cape May Court House! Previously known as 411 Dias Creek Rd, off Fishing Creek Rd, the Buckingham Road development is officially underway and expected to be completed by Fall 2025. Only 5 lots remain, each ranging from 1 to 1.5 acres, with private well water and onsite septic. The owners have taken care of all the necessary approvals and groundwork—making this a seamless opportunity for buyers! Looking to build your dream home? Bring your builder and choose your perfect lot today! A developer seeking prime opportunities? This Middle Township-approved subdivision offers endless possibilities for multiple luxury homes! Don\'t miss out—secure your spot in this highly desirable community now! Call today for details!