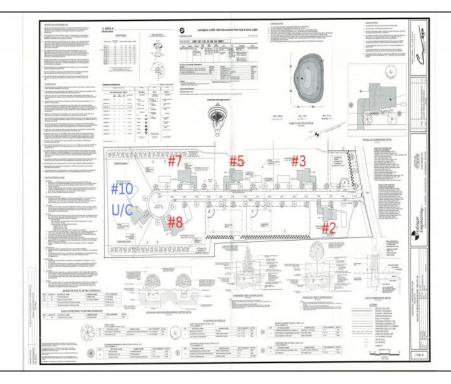

## **COMMENTS**

Exciting News! The Final Major Subdivision Plans have been approved in Cape May Court House! Previously known as 411 Dias Creek Rd, off Fishing Creek Rd, the Buckingham Road development is officially underway and expected to be completed by Fall 2025. Only 5 lots remain, each ranging from 1 to 1.5 acres, with private well water and onsite septic. The owners have taken care of all the necessary approvals and groundwork—making this a seamless opportunity for buyers! Looking to build your dream home? Bring your builder and choose your perfect lot today! A developer seeking prime opportunities? This Middle Township-approved subdivision offers endless possibilities for multiple luxury homes! Don\'t miss out—secure your spot in this highly desirable community now! Call today for details!