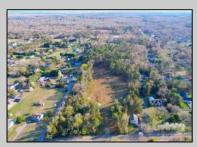

## **COMMENTS**

Exciting News! The Final Major Subdivision Plans have been approved in Cape May Court House! Previously known as 411 Dias Creek Rd, off Fishing Creek Rd, the Buckingham Road development is officially underway and expected to be completed by Fall 2025. Only 5 lots remain, each ranging from 1 to 1.5 acres, with private well water and onsite septic. The owners have taken care of all the necessary approvals and groundwork—making this a seamless opportunity for buyers! Looking to build your dream home? Bring your builder and choose your perfect lot today! A developer seeking prime opportunities? This Middle Township-approved subdivision offers endless possibilities for multiple luxury homes! Don\'t miss out—secure your spot in this highly desirable community now! Call today for details!