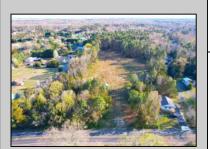

## **COMMENTS**

Exciting News! The Final Major Subdivision Plans have been approved in Cape May Court House! Previously known as 411 Dias Creek Rd, off Fishing Creek Rd, the Buckingham Road development is officially underway and expected to be completed by Fall 2025. Only 5 lots remain, each ranging from 1 to 1.5 acres, with private well water and onsite septic. The owners have taken care of all the necessary approvals and groundwork—making this a seamless opportunity for buyers! Looking to build your dream home? Bring your builder and choose your perfect lot today! A developer seeking prime opportunities? This Middle Township-approved subdivision offers endless possibilities for multiple luxury homes! Don\'t miss out—secure your spot in this highly desirable community now! Call today for details!