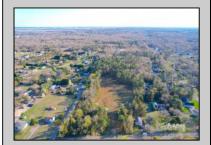

## **COMMENTS**

Exciting News! The Final Major Subdivision Plans have been approved in Cape May Court House! Previously known as 411 Dias Creek Rd, off Fishing Creek Rd, the Buckingham Road development is officially underway and expected to be completed by Fall 2025. Only 5 lots remain, each ranging from 1 to 1.5 acres, with private well water and onsite septic. The owners have taken care of all the necessary approvals and groundwork—making this a seamless opportunity for buyers! Looking to build your dream home? Bring your builder and choose your perfect lot today! A developer seeking prime opportunities? This Middle Township-approved subdivision offers endless possibilities for multiple luxury homes! Don\'t miss out—secure your spot in this highly desirable community now! Call today for details!