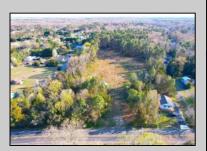

## **COMMENTS**

Exciting News! The Final Major Subdivision Plans have been approved in Cape May Court House! Previously known as 411 Dias Creek Rd, off Fishing Creek Rd, the Buckingham Road development is officially underway and expected to be completed by Fall 2025. Only 5 lots remain, each ranging from 1 to 1.5 acres, with private well water and onsite septic. The owners have taken care of all the necessary approvals and groundwork—making this a seamless opportunity for buyers! Looking to build your dream home? Bring your builder and choose your perfect lot today! A developer seeking prime opportunities? This Middle Township-approved subdivision offers endless possibilities for multiple luxury homes! Don\'t miss out—secure your spot in this highly desirable community now! Call today for details!