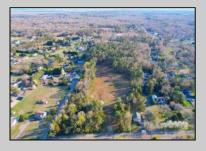

## **COMMENTS**

Exciting News! The Final Major Subdivision Plans have been approved in Cape May Court House! Previously known as 411 Dias Creek Rd, off Fishing Creek Rd, the Buckingham Road development is officially underway and expected to be completed by Fall 2025. Only 5 lots remain, each ranging from 1 to 1.5 acres, with private well water and onsite septic. The owners have taken care of all the necessary approvals and groundwork—making this a seamless opportunity for buyers! Looking to build your dream home? Bring your builder and choose your perfect lot today! A developer seeking prime opportunities? This Middle Township-approved subdivision offers endless possibilities for multiple luxury homes! Don\'t miss out—secure your spot in this highly desirable community now! Call today for details!