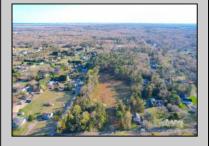

## **COMMENTS**

Exciting News! The Final Major Subdivision Plans have been approved in Cape May Court House! Previously known as 411 Dias Creek Rd, off Fishing Creek Rd, the Buckingham Road development is officially underway and expected to be completed by Fall 2025. Only 5 lots remain, each ranging from 1 to 1.5 acres, with private well water and onsite septic. The owners have taken care of all the necessary approvals and groundwork—making this a seamless opportunity for buyers! Looking to build your dream home? Bring your builder and choose your perfect lot today! A developer seeking prime opportunities? This Middle Township-approved subdivision offers endless possibilities for multiple luxury homes! Don\'t miss out—secure your spot in this highly desirable community now! Call today for details!