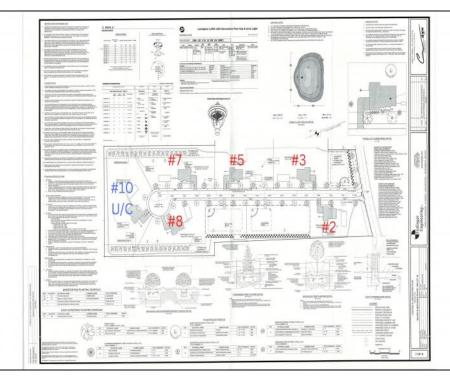

## **COMMENTS**

Exciting News! The Final Major Subdivision Plans have been approved in Cape May Court House! Previously known as 411 Dias Creek Rd, off Fishing Creek Rd, the Buckingham Road development is officially underway and expected to be completed by Fall 2025. Only 5 lots remain, each ranging from 1 to 1.5 acres, with private well water and onsite septic. The owners have taken care of all the necessary approvals and groundwork—making this a seamless opportunity for buyers! Looking to build your dream home? Bring your builder and choose your perfect lot today! A developer seeking prime opportunities? This Middle Township-approved subdivision offers endless possibilities for multiple luxury homes! Don\'t miss out—secure your spot in this highly desirable community now! Call today for details!