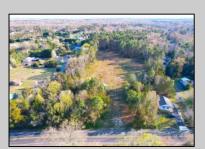

## **COMMENTS**

Exciting News! The Final Major Subdivision Plans have been approved in Cape May Court House! Previously known as 411 Dias Creek Rd, off Fishing Creek Rd, the Buckingham Road development is officially underway and expected to be completed by Fall 2025. Only 5 lots remain, each ranging from 1 to 1.5 acres, with private well water and onsite septic. The owners have taken care of all the necessary approvals and groundwork—making this a seamless opportunity for buyers! Looking to build your dream home? Bring your builder and choose your perfect lot today! A developer seeking prime opportunities? This Middle Township-approved subdivision offers endless possibilities for multiple luxury homes! Don\'t miss out—secure your spot in this highly desirable community now! Call today for details!