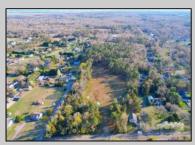

## **COMMENTS**

Exciting News! The Final Major Subdivision Plans have been approved in Cape May Court House! Previously known as 411 Dias Creek Rd, off Fishing Creek Rd, the Buckingham Road development is officially underway and expected to be completed by Fall 2025. Only 5 lots remain, each ranging from 1 to 1.5 acres, with private well water and onsite septic. The owners have taken care of all the necessary approvals and groundwork—making this a seamless opportunity for buyers! Looking to build your dream home? Bring your builder and choose your perfect lot today! A developer seeking prime opportunities? This Middle Township-approved subdivision offers endless possibilities for multiple luxury homes! Don\'t miss out—secure your spot in this highly desirable community now! Call today for details!