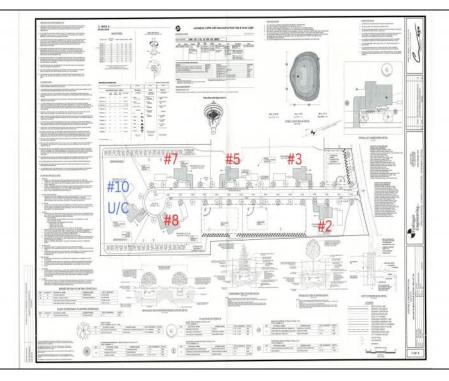

## **COMMENTS**

Exciting News! The Final Major Subdivision Plans have been approved in Cape May Court House! Previously known as 411 Dias Creek Rd, off Fishing Creek Rd, the Buckingham Road development is officially underway and expected to be completed by Fall 2025. Only 5 lots remain, each ranging from 1 to 1.5 acres, with private well water and onsite septic. The owners have taken care of all the necessary approvals and groundwork—making this a seamless opportunity for buyers! Looking to build your dream home? Bring your builder and choose your perfect lot today! A developer seeking prime opportunities? This Middle Township-approved subdivision offers endless possibilities for multiple luxury homes! Don\'t miss out—secure your spot in this highly desirable community now! Call today for details!