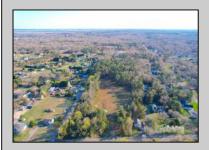

## **COMMENTS**

Exciting News! The Final Major Subdivision Plans have been approved in Cape May Court House! Previously known as 411 Dias Creek Rd, off Fishing Creek Rd, the Buckingham Road development is officially underway and expected to be completed by Fall 2025. Only 5 lots remain, each ranging from 1 to 1.5 acres, with private well water and onsite septic. The owners have taken care of all the necessary approvals and groundwork—making this a seamless opportunity for buyers! Looking to build your dream home? Bring your builder and choose your perfect lot today! A developer seeking prime opportunities? This Middle Township-approved subdivision offers endless possibilities for multiple luxury homes! Don\'t miss out—secure your spot in this highly desirable community now! Call today for details!