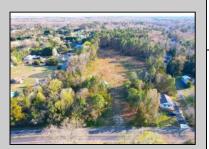

## **COMMENTS**

Exciting News! The Final Major Subdivision Plans have been approved in Cape May Court House! Previously known as 411 Dias Creek Rd, off Fishing Creek Rd, the Buckingham Road development is officially underway and expected to be completed by Fall 2025. Only 5 lots remain, each ranging from 1 to 1.5 acres, with private well water and onsite septic. The owners have taken care of all the necessary approvals and groundwork—making this a seamless opportunity for buyers! Looking to build your dream home? Bring your builder and choose your perfect lot today! A developer seeking prime opportunities? This Middle Township-approved subdivision offers endless possibilities for multiple luxury homes! Don\'t miss out—secure your spot in this highly desirable community now! Call today for details!