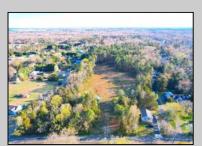

## **COMMENTS**

Exciting News! The Final Major Subdivision Plans have been approved in Cape May Court House! Previously known as 411 Dias Creek Rd, off Fishing Creek Rd, the Buckingham Road development is officially underway and expected to be completed by Fall 2025. Only 5 lots remain, each ranging from 1 to 1.5 acres, with private well water and onsite septic. The owners have taken care of all the necessary approvals and groundwork—making this a seamless opportunity for buyers! Looking to build your dream home? Bring your builder and choose your perfect lot today! A developer seeking prime opportunities? This Middle Township-approved subdivision offers endless possibilities for multiple luxury homes! Don\'t miss out—secure your spot in this highly desirable community now! Call today for details!