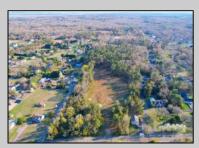

## **COMMENTS**

Exciting News! The Final Major Subdivision Plans have been approved in Cape May Court House! Previously known as 411 Dias Creek Rd, off Fishing Creek Rd, the Buckingham Road development is officially underway and expected to be completed by Fall 2025. Only 5 lots remain, each ranging from 1 to 1.5 acres, with private well water and onsite septic. The owners have taken care of all the necessary approvals and groundwork—making this a seamless opportunity for buyers! Looking to build your dream home? Bring your builder and choose your perfect lot today! A developer seeking prime opportunities? This Middle Township-approved subdivision offers endless possibilities for multiple luxury homes! Don\'t miss out—secure your spot in this highly desirable community now! Call today for details!