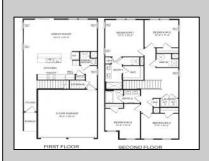

## COMMENTS

Looking for an investment or your dream shore home? 845 Broadway Units 1 & 2 now available minutes from the heart of Cape May, local shopping & dining, and the much desired beautiful Jersey Shore Beaches. Do not miss this opportunity to purchase both homes together at a discounted price, with no HOA fee! Homes also available as two separate units listed individually. Brand New Construction with Luxury Features Included Pricing - Move-in before Summer 2025! The Andrews by D.R. Horton is a stunning new construction luxury 2-story townhome plan - each individual home features 1,934+ square feet of open living space, 4 bedrooms, 2.5 baths, and a 2-car garage. The convenience of townhome living meets the amenities of a single-family home with the Andrews. Enjoy luxury finishes such as an upgraded craftsman style trim throughout the home with oak wood flooring. The main level eat-in kitchen includes Gourmet Chef\'s Kitchen appliance package with backsplash, pantry and an oversized quartz island opening to an airy, bright dining and living room. The second level features 4 bedrooms, all with generous closet space, a hall bath, upstairs laundry, and spacious owner's suite that highlights a walk-in closet and owner's bath with double vanity! \*Your new home also comes complete with our Smart Home System featuring a Qolsys IQ Panel, Honeywell Z-Wave Thermostat, Amazon Echo Pop, Video doorbell, Eaton Z-Wave Switch and Kwikset Smart Door Lock. Ask about customizing your lighting experience with our Deako Light Switches, compatible with our Smart Home System! \*\*Photos representative of plan only and vary as built. Please call for information, samples and tours.

| <b>PROPERTY</b> | DETAIL | 0 |
|-----------------|--------|---|
| PRUPPRII        |        |   |

ParkingGarage UnitFeatures OtherRooms AppliancesIncluded Oven Kitchen Island Garage Living Room Walk-In/Cedar Closet 2 Car Kitchen Microwave Oven Tile Floors Attached Eat In Kitchen Refrigerator Concrete Driveway Dining Area Dishwasher Pantry Disposal Laundry/Utility Room Cooktop