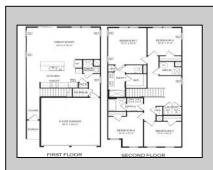

## COMMENTS

Looking for an investment or your dream shore home? 845 Broadway Units 1 & 2 now available minutes from the heart of Cape May, local shopping & dining, and the much desired beautiful Jersey Shore Beaches. Do not miss this opportunity to purchase both homes together at a discounted price, with no HOA fee! Homes also available as two separate units listed individually. Brand New Construction with Luxury Features Included Pricing - Move-in before Summer 2025! The Andrews by D.R. Horton is a stunning new construction luxury 2-story townhome plan - each individual home features 1,934+ square feet of open living space, 4 bedrooms, 2.5 baths, and a 2-car garage. The convenience of townhome living meets the amenities of a single-family home with the Andrews. Enjoy luxury finishes such as an upgraded craftsman style trim throughout the home with oak wood flooring. The main level eat-in kitchen includes Gourmet Chef\'s Kitchen appliance package with backsplash, pantry and an oversized quartz island opening to an airy, bright dining and living room. The second level features 4 bedrooms, all with generous closet space, a hall bath, upstairs laundry, and spacious owner's suite that highlights a walk-in closet and owner's bath with double vanity! \*Your new home also comes complete with our Smart Home System featuring a Qolsys IQ Panel, Honeywell Z-Wave Thermostat, Amazon Echo Pop, Video doorbell, Eaton Z-Wave Switch and Kwikset Smart Door Lock. Ask about customizing your lighting experience with our Deako Light Switches, compatible with our Smart Home System! \*\*Photos representative of plan only and vary as built. Please call for information, samples and tours.