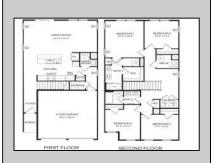

## COMMENTS

Looking for an investment or your dream shore home? 845 Broadway Units 1 & 2 now available minutes from the heart of Cape May, local shopping & dining, and the much desired beautiful Jersey Shore Beaches. Do not miss this opportunity to purchase both homes together at a discounted price, with no HOA fee! Homes also available as two separate units listed individually. Brand New Construction with Luxury Features Included Pricing - Move-in before Summer 2025! The Andrews by D.R. Horton is a stunning new construction luxury 2-story townhome plan - each individual home features 1,934+ square feet of open living space, 4 bedrooms, 2.5 baths, and a 2-car garage. The convenience of townhome living meets the amenities of a single-family home with the Andrews. Enjoy luxury finishes such as an upgraded craftsman style trim throughout the home with oak wood flooring. The main level eat-in kitchen includes Gourmet Chef\'s Kitchen appliance package with backsplash, pantry and an oversized quartz island opening to an airy, bright dining and living room. The second level features 4 bedrooms, all with generous closet space, a hall bath, upstairs laundry, and spacious owner's suite that highlights a walk-in closet and owner's bath with double vanity! \*Your new home also comes complete with our Smart Home System featuring a Qolsys IQ Panel, Honeywell Z-Wave Thermostat, Amazon Echo Pop, Video doorbell, Eaton Z-Wave Switch and Kwikset Smart Door Lock. Ask about customizing your lighting experience with our Deako Light Switches, compatible with our Smart Home System! \*\*Photos representative of plan only and vary as built. Please call for information, samples and tours.

|    |        |     |     |     |      | _ |
|----|--------|-----|-----|-----|------|---|
| 00 | $^{D}$ | ED: | TVI | )FT | A II | c |
|    |        |     |     |     |      |   |

ParkingGarage UnitFeatures OtherRooms AppliancesIncluded Oven Kitchen Island Garage Living Room Walk-In/Cedar Closet 2 Car Kitchen Microwave Oven Tile Floors Attached Eat In Kitchen Refrigerator Concrete Driveway Dining Area Dishwasher Pantry Disposal Laundry/Utility Room Cooktop