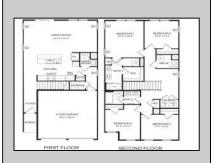

## COMMENTS

Looking for an investment or your dream shore home? 845 Broadway Units 1 & 2 now available minutes from the heart of Cape May, local shopping & dining, and the much desired beautiful Jersey Shore Beaches. Do not miss this opportunity to purchase both homes together at a discounted price, with no HOA fee! Homes also available as two separate units listed individually. Brand New Construction with Luxury Features Included Pricing - Move-in before Summer 2025! The Andrews by D.R. Horton is a stunning new construction luxury 2-story townhome plan - each individual home features 1,934+ square feet of open living space, 4 bedrooms, 2.5 baths, and a 2-car garage. The convenience of townhome living meets the amenities of a single-family home with the Andrews. Enjoy luxury finishes such as an upgraded craftsman style trim throughout the home with oak wood flooring. The main level eat-in kitchen includes Gourmet Chef\'s Kitchen appliance package with backsplash, pantry and an oversized quartz island opening to an airy, bright dining and living room. The second level features 4 bedrooms, all with generous closet space, a hall bath, upstairs laundry, and spacious owner's suite that highlights a walk-in closet and owner's bath with double vanity! \*Your new home also comes complete with our Smart Home System featuring a Qolsys IQ Panel, Honeywell Z-Wave Thermostat, Amazon Echo Pop, Video doorbell, Eaton Z-Wave Switch and Kwikset Smart Door Lock. Ask about customizing your lighting experience with our Deako Light Switches, compatible with our Smart Home System! \*\*Photos representative of plan only and vary as built. Please call for information, samples and tours.