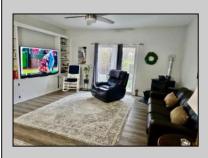

| features Granite Counters, Tile Backsplash, newer Stainless Steel Appliances. More storage     |                 |               |                |
|------------------------------------------------------------------------------------------------|-----------------|---------------|----------------|
| space in the full laundry w/new Washer & Dryer, utility sink. Attached garage has storage or a |                 |               |                |
| work area. Tankless Water Heater. Crawl Space is squeaky clean with all newer insulation and   |                 |               |                |
| vapor barrier. Best View in Wynndemere, backs up to woods.                                     |                 |               |                |
| PROPERTY DETAILS                                                                               |                 |               |                |
| Exterior                                                                                       | OutsideFeatures | ParkingGarage | OtherRooms     |
| Vinyl                                                                                          | Patio           | Garage        | Living Room    |
|                                                                                                | Porch           | 2 Car         | Eat-In-Kitchen |

Cable TV Attached Sidewalks Auto Door Opener

Concrete Driveway

Eat-In-Kitchen Dining Area Pantry

Laundry/Utility Room Storage Attic

1st Floor Primary

Bedroom

Appliak death/ladieanne Alsthmsteded RaBerger Realty IncShades Refrigerator Washer Drycall: 609-399-0076