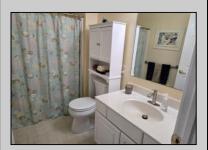

| J,                                                                                             | . ,             |               |                |
|------------------------------------------------------------------------------------------------|-----------------|---------------|----------------|
| features Granite Counters, Tile Backsplash, newer Stainless Steel Appliances. More storage     |                 |               |                |
| space in the full laundry w/new Washer & Dryer, utility sink. Attached garage has storage or a |                 |               |                |
| work area. Tankless Water Heater. Crawl Space is squeaky clean with all newer insulation and   |                 |               |                |
| vapor barrier. Best View in Wynndemere, backs up to woods.                                     |                 |               |                |
| PROPERTY DETAILS                                                                               |                 |               |                |
| Exterior                                                                                       | OutsideFeatures | ParkingGarage | OtherRooms     |
| Vinyl                                                                                          | Patio           | Garage        | Living Room    |
| -                                                                                              | Porch           | 2 Car         | Eat-In-Kitchen |