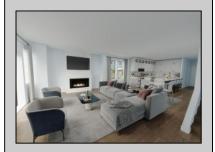

## **COMMENTS**

Construction completed end of May! Welcome to your new beach house in Wildwood Crest. This stunning NEW CONSTRUCTION 5 bedroom, 3.5 bathroom townhome plus storage and bonus room with 3 car parking. Luxury at the beach includes an ELEVATOR that services all 3 floors, making the entire home accessible for your guests. The open concept design features a seamless transition from the bright white kitchen with a large island and pantry, to the spacious dining and living space; all equipped and accented with a modern touch. Living space includes fireplace feature wall and sliding glass doors to let natural light pour in. No detail has been overlooked. Not one, but two primary suites with spa like finishes and large closets, oversized bedrooms and luxury plank flooring throughout. Overflow to both decks for that fresh shore breeze and peak of the bay. Ground floor welcomes large garage plus storage and finished bonus room with sliding glass doors that is open to your private back yard with 2 outdoor showers and white vinyl fence for privacy. Perfectly situated within walking distance to Shore Fitness, Barry\'s Buns, Dairy Delight or stroll to Sunset Lake to catch the sunset. Delivered May 2025! \*Some Photos are virtually staged\*