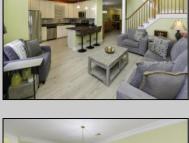

## **COMMENTS**

An excellent affluent community awaits you. The Links at Avalon is a townhouse community uniquely positioned along the fairways of New Jersey\'s distinguished Avalon Golf Club. As you enter, please take a moment to enjoy the open floor plan. Think of how it lends itself to be able to adapt to your desire of how you would like to use the space. The wood like looking floors have been recently upgraded in the past few years. The kitchen patio door opens to the patio so you can relax while having your morning coffee. Peacefully you can sit and overlook the wooded area. With so many cabinets and newer kitchen appliances, you can just cook away. Being open to the family, you can enjoy the fireplace and the conversation from anyone in the family room. More amenities include the new tankless hot water heater, new HVAC system, new balcony and door off of the master bedroom and an updated bath. All the bedrooms are on the 2nd floor. There is additional guest parking in close proximity. You are close to all the Jersey shore\'s famous beaches, boardwalks and town centers. Whatever you are looking for, 2nd home or yearround home, you can just move in and can immediately enjoy your new townhome. Take time to set up an appointment today; you will be glad that you did!