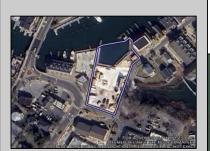

## **COMMENTS**

Once in a Lifetime Prime Waterfront Development Opportunity in Cape May An exceptional opportunity to develop 0.7 acres of waterfront property on Cape May's Yacht Ave. This rare offering includes approved plans for a seven-townhome condominium association with a small marina, creating an exclusive waterfront community in one of Cape May's most desirable locations. Situated in a highly walkable location, this property offers convenient access to the Marina District, where you'll find some of Cape May's most popular restaurants, including Lucky Bones, The Lobster House, and Meyer's. Just a short distance away, explore the charm of Historic Cape May, known for its Victorian homes, boutique shopping, and pristine beaches. Cape May is a premier destination for boaters and coastal enthusiasts, providing direct harbor access and a vibrant seaside atmosphere. Whether you're an investor, developer, or visionary buyer, this is a rare opportunity to bring a luxury waterfront project to life. For those seeking to create their own waterfront masterpiece, this property also presents the unique opportunity to design a private luxury estate with unparalleled harbor views. Imagine a custom-built home or two with expansive decks, private docks, and direct access to Cape May's premier boating waters—a haven for yachting, fishing, and waterfront living at its finest. Whether as a multi-unit development or a one-of-a-kind private retreat, this rare waterfront property is a blank canvas ready for your vision: Highlights - Dig Ready for 7 townhomes, 1 Existing renovated Historic Home, 17- 23 slips, 7 marina parking, marina bathroom room, 7 overflow residential parking, Garages for townhomes. Need a builder we can supply a fantastic local builder who has been