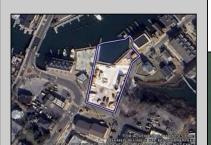

## **COMMENTS**

Once in a Lifetime Prime Waterfront Development Opportunity in Cape May An exceptional opportunity to develop 0.7 acres of waterfront property on Cape May's Yacht Ave. This rare offering includes approved plans for a seven-townhome condominium association with a small marina, creating an exclusive waterfront community in one of Cape May's most desirable locations. Situated in a highly walkable location, this property offers convenient access to the Marina District, where you'll find some of Cape May's most popular restaurants, including Lucky Bones, The Lobster House, and Meyer's. Just a short distance away, explore the charm of Historic Cape May, known for its Victorian homes, boutique shopping, and pristine beaches. Cape May is a premier destination for boaters and coastal enthusiasts, providing direct harbor access and a vibrant seaside atmosphere. Whether you're an investor, developer, or visionary buyer, this is a rare opportunity to bring a luxury waterfront project to life. For those seeking to create their own waterfront masterpiece, this property also presents the unique opportunity to design a private luxury estate with unparalleled harbor views. Imagine a custom-built home or two with expansive decks, private docks, and direct access to Cape May's premier boating waters—a haven for yachting, fishing, and waterfront living at its finest. Whether as a multi-unit development or a one-of-a-kind private retreat, this rare waterfront property is a blank canvas ready for your vision: Highlights - Dig Ready for 7 townhomes, 1 Existing renovated Historic Home, 17- 23 slips, 7 marina parking, marina bathroom room, 7 overflow residential parking, Garages for townhomes. Need a builder we can supply a fantastic local builder who has been involved from the beginning on this project.