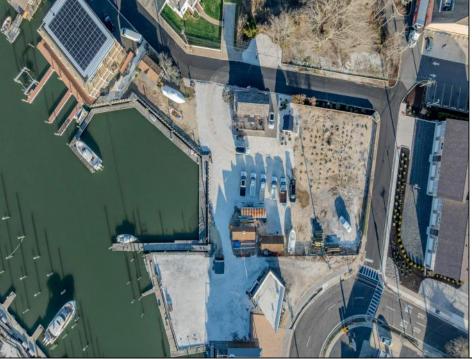

## **COMMENTS**

Once in a Lifetime Prime Waterfront Development Opportunity in Cape May An exceptional opportunity to develop 0.7 acres of waterfront property on Cape May's Yacht Ave. This rare offering includes approved plans for a seven-townhome condominium association with a small marina, creating an exclusive waterfront community in one of Cape May's most desirable locations. Situated in a highly walkable location, this property offers convenient access to the Marina District, where you'll find some of Cape May's most popular restaurants, including Lucky Bones, The Lobster House, and Meyer's. Just a short distance away, explore the charm of Historic Cape May, known for its Victorian homes, boutique shopping, and pristine beaches. Cape May is a premier destination for boaters and coastal enthusiasts, providing direct harbor access and a vibrant seaside atmosphere. Whether you're an investor, developer, or visionary buyer, this is a rare opportunity to bring a luxury waterfront project to life. For those seeking to create their own waterfront masterpiece, this property also presents the unique opportunity to design a private luxury estate with unparalleled harbor views. Imagine a custom-built home or two with expansive decks, private docks, and direct access to Cape May's premier boating waters—a haven for yachting, fishing, and waterfront living at its finest. Whether as a multi-unit development or a one-of-a-kind private retreat, this rare waterfront property is a blank canvas ready for your vision: Highlights - Dig Ready for 7 townhomes, 1 Existing renovated Historic Home, 17- 23 slips, 7 marina parking, marina bathroom room, 7 overflow residential parking, Garages for townhomes. Need a builder we can supply a fantastic local builder who has been involved from the beginning on this project.