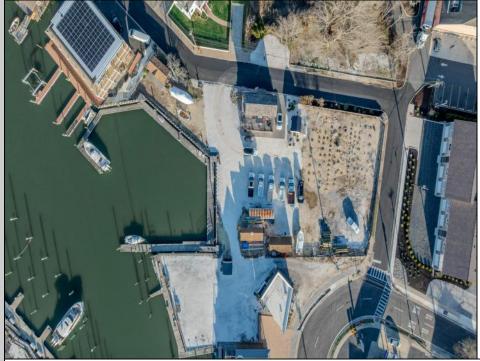

## COMMENTS

Once in a Lifetime Prime Waterfront Development Opportunity in Cape May An exceptional opportunity to develop 0.7 acres of waterfront property on Cape May's Yacht Ave. This rare offering includes approved plans for a seven-townhome condominium association with a small marina, creating an exclusive waterfront community in one of Cape May's most desirable locations. Situated in a highly walkable location, this property offers convenient access to the Marina District, where you'll find some of Cape May's most popular restaurants, including Lucky Bones, The Lobster House, and Meyer's. Just a short distance away, explore the charm of Historic Cape May, known for its Victorian homes, boutique shopping, and pristine beaches. Cape May is a premier destination for boaters and coastal enthusiasts, providing direct harbor access and a vibrant seaside atmosphere. Whether you're an investor, developer, or visionary buyer, this is a rare opportunity to bring a luxury waterfront project to life. For those seeking to create their own waterfront masterpiece, this property also presents the unique opportunity to design a private luxury estate with unparalleled harbor views. Imagine a custom-built home or two with expansive decks, private docks, and direct access to Cape May's premier boating waters-a haven for yachting, fishing, and waterfront living at its finest. Whether as a multi-unit development or a one-of-a-kind private retreat, this rare waterfront property is a blank canvas ready for your vision: Highlights - Dig Ready for 7 townhomes, 1 Existing renovated Historic Home, 17-23 slips, 7 marina parking, marina bathroom room, 7 overflow residential parking, Garages for townhomes. Need a builder we can supply a fantastic local builder who has been