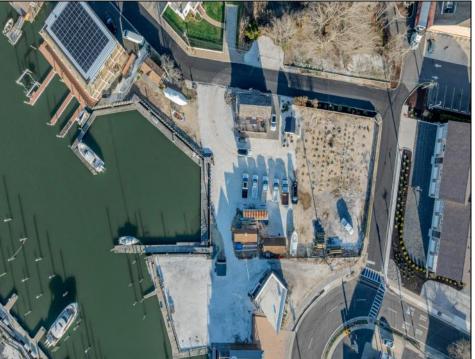

## **COMMENTS**

Once in a Lifetime Prime Waterfront Development Opportunity in Cape May An exceptional opportunity to develop 0.7 acres of waterfront property on Cape May's Yacht Ave. This rare offering includes approved plans for a seven-townhome condominium association with a small marina, creating an exclusive waterfront community in one of Cape May's most desirable locations. Situated in a highly walkable location, this property offers convenient access to the Marina District, where you'll find some of Cape May's most popular restaurants, including Lucky Bones, The Lobster House, and Meyer's. Just a short distance away, explore the charm of Historic Cape May, known for its Victorian homes, boutique shopping, and pristine beaches. Cape May is a premier destination for boaters and coastal enthusiasts, providing direct harbor access and a vibrant seaside atmosphere. Whether you're an investor, developer, or visionary buyer, this is a rare opportunity to bring a luxury waterfront project to life. For those seeking to create their own waterfront masterpiece, this property also presents the unique opportunity to design a private luxury estate with unparalleled harbor views. Imagine a custom-built home or two with expansive decks, private docks, and direct access to Cape May's premier boating waters—a haven for yachting, fishing, and waterfront living at its finest. Whether as a multi-unit development or a one-of-a-kind private retreat, this rare waterfront property is a blank canvas ready for your vision: Highlights - Dig Ready for 7 townhomes, 1 Existing renovated Historic Home, 17- 23 slips, 7 marina parking, marina bathroom room, 7 overflow residential parking, Garages for townhomes. Need a builder we can supply a fantastic local builder who has been