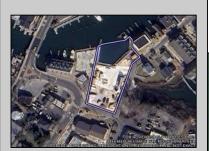

## **COMMENTS**

Once in a Lifetime Prime Waterfront Development Opportunity in Cape May An exceptional opportunity to develop 0.7 acres of waterfront property on Cape May's Yacht Ave. This rare offering includes approved plans for a seven-townhome condominium association with a small marina, creating an exclusive waterfront community in one of Cape May's most desirable locations. Situated in a highly walkable location, this property offers convenient access to the Marina District, where you'll find some of Cape May's most popular restaurants, including Lucky Bones, The Lobster House, and Meyer's. Just a short distance away, explore the charm of Historic Cape May, known for its Victorian homes, boutique shopping, and pristine beaches. Cape May is a premier destination for boaters and coastal enthusiasts, providing direct harbor access and a vibrant seaside atmosphere. Whether you're an investor, developer, or visionary buyer, this is a rare opportunity to bring a luxury waterfront project to life. For those seeking to create their own waterfront masterpiece, this property also presents the unique opportunity to design a private luxury estate with unparalleled harbor views. Imagine a custom-built home or two with expansive decks, private docks, and direct access to Cape May's premier boating waters—a haven for yachting, fishing, and waterfront living at its finest. Whether as a multi-unit development or a one-of-a-kind private retreat, this rare waterfront property is a blank canvas ready for your vision: Highlights - Dig Ready for 7 townhomes, 1 Existing renovated Historic Home, 17- 23 slips, 7 marina parking, marina bathroom room, 7 overflow residential parking, Garages for townhomes. Need a builder we can supply a fantastic local builder who has been