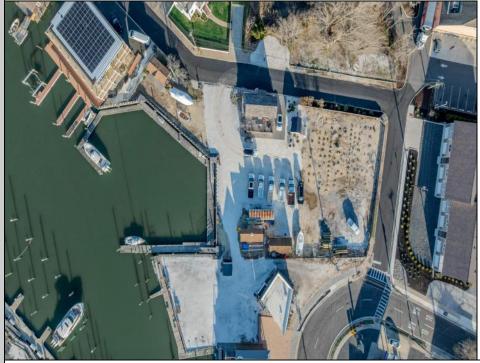

## COMMENTS

Once in a Lifetime Prime Waterfront Development Opportunity in Cape May An exceptional opportunity to develop 0.7 acres of waterfront property on Cape May's Yacht Ave. This rare offering includes approved plans for a seven-townhome condominium association with a small marina, creating an exclusive waterfront community in one of Cape May's most desirable locations. Situated in a highly walkable location, this property offers convenient access to the Marina District, where you'll find some of Cape May's most popular restaurants, including Lucky Bones, The Lobster House, and Meyer's. Just a short distance away, explore the charm of Historic Cape May, known for its Victorian homes, boutique shopping, and pristine beaches. Cape May is a premier destination for boaters and coastal enthusiasts, providing direct harbor access and a vibrant seaside atmosphere. Whether you're an investor, developer, or visionary buyer, this is a rare opportunity to bring a luxury waterfront project to life. For those seeking to create their own waterfront masterpiece, this property also presents the unique opportunity to design a private luxury estate with unparalleled harbor views. Imagine a custom-built home or two with expansive decks, private docks, and direct access to Cape May's premier boating waters-a haven for yachting, fishing, and waterfront living at its finest. Whether as a multi-unit development or a one-of-a-kind private retreat, this rare waterfront property is a blank canvas ready for your vision: Highlights - Dig Ready for 7 townhomes, 1 Existing renovated Historic Home, 17-23 slips, 7 marina parking, marina bathroom room, 7 overflow residential parking, Garages for townhomes. Need a builder we can supply a fantastic local builder who has been