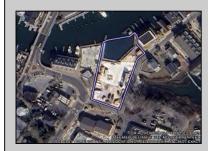

## COMMENTS

Once in a Lifetime Prime Waterfront Development Opportunity in Cape May An exceptional opportunity to develop 0.7 acres of waterfront property on Cape May's Yacht Ave. This rare offering includes approved plans for a seven-townhome condominium association with a small marina, creating an exclusive waterfront community in one of Cape May's most desirable locations. Situated in a highly walkable location, this property offers convenient access to the Marina District, where you'll find some of Cape May's most popular restaurants, including Lucky Bones, The Lobster House, and Meyer's. Just a short distance away, explore the charm of Historic Cape May, known for its Victorian homes, boutique shopping, and pristine beaches. Cape May is a premier destination for boaters and coastal enthusiasts, providing direct harbor access and a vibrant seaside atmosphere. Whether you're an investor, developer, or visionary buyer, this is a rare opportunity to bring a luxury waterfront project to life. For those seeking to create their own waterfront masterpiece, this property also presents the unique opportunity to design a private luxury estate with unparalleled harbor views. Imagine a custom-built home or two with expansive decks, private docks, and direct access to Cape May's premier boating waters-a haven for yachting, fishing, and waterfront living at its finest. Whether as a multi-unit development or a one-of-a-kind private retreat, this rare waterfront property is a blank canvas ready for your vision: Highlights - Dig Ready for 7 townhomes, 1 Existing renovated Historic Home, 17-23 slips, 7 marina parking, marina bathroom room, 7 overflow residential parking, Garages for townhomes. Need a builder we can supply a fantastic local builder who has been