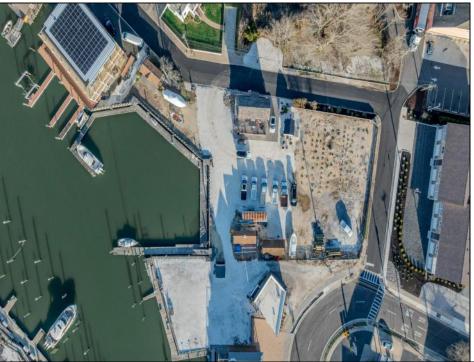

## **COMMENTS**

Once in a Lifetime Prime Waterfront Development Opportunity in Cape May An exceptional opportunity to develop 0.7 acres of waterfront property on Cape May's Yacht Ave. This rare offering includes approved plans for a seven-townhome condominium association with a small marina, creating an exclusive waterfront community in one of Cape May's most desirable locations. Situated in a highly walkable location, this property offers convenient access to the Marina District, where you'll find some of Cape May's most popular restaurants, including Lucky Bones, The Lobster House, and Meyer's. Just a short distance away, explore the charm of Historic Cape May, known for its Victorian homes, boutique shopping, and pristine beaches. Cape May is a premier destination for boaters and coastal enthusiasts, providing direct harbor access and a vibrant seaside atmosphere. Whether you're an investor, developer, or visionary buyer, this is a rare opportunity to bring a luxury waterfront project to life. For those seeking to create their own waterfront masterpiece, this property also presents the unique opportunity to design a private luxury estate with unparalleled harbor views. Imagine a custom-built home or two with expansive decks, private docks, and direct access to Cape May's premier boating waters—a haven for yachting, fishing, and waterfront living at its finest. Whether as a multi-unit development or a one-of-a-kind private retreat, this rare waterfront property is a blank canvas ready for your vision: Highlights - Dig Ready for 7 townhomes, 1 Existing renovated Historic Home, 17-23 slips, 7 marina parking, marina bathroom room, 7 overflow residential parking, Garages for townhomes. Need a builder we can supply a fantastic local builder who has been ning on this project.