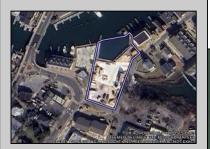

## **COMMENTS**

Once in a Lifetime Prime Waterfront Development Opportunity in Cape May An exceptional opportunity to develop 0.7 acres of waterfront property on Cape May's Yacht Ave. This rare offering includes approved plans for a seven-townhome condominium association with a small marina, creating an exclusive waterfront community in one of Cape May's most desirable locations. Situated in a highly walkable location, this property offers convenient access to the Marina District, where you'll find some of Cape May's most popular restaurants, including Lucky Bones, The Lobster House, and Meyer's. Just a short distance away, explore the charm of Historic Cape May, known for its Victorian homes, boutique shopping, and pristine beaches. Cape May is a premier destination for boaters and coastal enthusiasts, providing direct harbor access and a vibrant seaside atmosphere. Whether you're an investor, developer, or visionary buyer, this is a rare opportunity to bring a luxury waterfront project to life. For those seeking to create their own waterfront masterpiece, this property also presents the unique opportunity to design a private luxury estate with unparalleled harbor views. Imagine a custom-built home or two with expansive decks, private docks, and direct access to Cape May's premier boating waters—a haven for yachting, fishing, and waterfront living at its finest. Whether as a multi-unit development or a one-of-a-kind private retreat, this rare waterfront property is a blank canvas ready for your vision: Highlights - Dig Ready for 7 townhomes, 1 Existing renovated Historic Home, 17-23 slips, 7 marina parking, marina bathroom room, 7 overflow residential parking, Garages for townhomes. Need a builder we can supply a fantastic local builder who has been ning on this project.