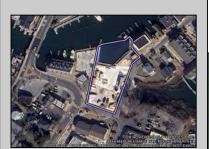

## **COMMENTS**

Once in a Lifetime Prime Waterfront Development Opportunity in Cape May An exceptional opportunity to develop 0.7 acres of waterfront property on Cape May's Yacht Ave. This rare offering includes approved plans for a seven-townhome condominium association with a small marina, creating an exclusive waterfront community in one of Cape May's most desirable locations. Situated in a highly walkable location, this property offers convenient access to the Marina District, where you'll find some of Cape May's most popular restaurants, including Lucky Bones, The Lobster House, and Meyer's. Just a short distance away, explore the charm of Historic Cape May, known for its Victorian homes, boutique shopping, and pristine beaches. Cape May is a premier destination for boaters and coastal enthusiasts, providing direct harbor access and a vibrant seaside atmosphere. Whether you're an investor, developer, or visionary buyer, this is a rare opportunity to bring a luxury waterfront project to life. For those seeking to create their own waterfront masterpiece, this property also presents the unique opportunity to design a private luxury estate with unparalleled harbor views. Imagine a custom-built home or two with expansive decks, private docks, and direct access to Cape May's premier boating waters—a haven for yachting, fishing, and waterfront living at its finest. Whether as a multi-unit development or a one-of-a-kind private retreat, this rare waterfront property is a blank canvas ready for your vision: Highlights - Dig Ready for 7 townhomes, 1 Existing renovated Historic Home, 17- 23 slips, 7 marina parking, marina bathroom room, 7 overflow residential parking, Garages for townhomes. Need a builder we can supply a fantastic local builder who has been