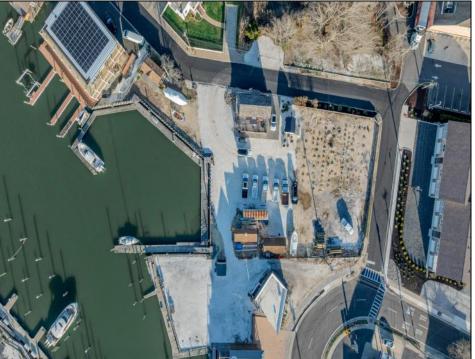

## **COMMENTS**

Once in a Lifetime Prime Waterfront Development Opportunity in Cape May An exceptional opportunity to develop 0.7 acres of waterfront property on Cape May's Yacht Ave. This rare offering includes approved plans for a seven-townhome condominium association with a small marina, creating an exclusive waterfront community in one of Cape May's most desirable locations. Situated in a highly walkable location, this property offers convenient access to the Marina District, where you'll find some of Cape May's most popular restaurants, including Lucky Bones, The Lobster House, and Meyer's. Just a short distance away, explore the charm of Historic Cape May, known for its Victorian homes, boutique shopping, and pristine beaches. Cape May is a premier destination for boaters and coastal enthusiasts, providing direct harbor access and a vibrant seaside atmosphere. Whether you're an investor, developer, or visionary buyer, this is a rare opportunity to bring a luxury waterfront project to life. For those seeking to create their own waterfront masterpiece, this property also presents the unique opportunity to design a private luxury estate with unparalleled harbor views. Imagine a custom-built home or two with expansive decks, private docks, and direct access to Cape May's premier boating waters—a haven for yachting, fishing, and waterfront living at its finest. Whether as a multi-unit development or a one-of-a-kind private retreat, this rare waterfront property is a blank canvas ready for your vision: Highlights - Dig Ready for 7 townhomes, 1 Existing renovated Historic Home, 17- 23 slips, 7 marina parking, marina bathroom room, 7 overflow residential parking, Garages for townhomes. Need a builder we can supply a fantastic local builder who has been ning on this project.