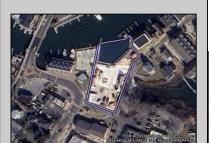

## **COMMENTS**

Once in a Lifetime Prime Waterfront Development Opportunity in Cape May An exceptional opportunity to develop 0.7 acres of waterfront property on Cape May's Yacht Ave. This rare offering includes approved plans for a seven-townhome condominium association with a small marina, creating an exclusive waterfront community in one of Cape May's most desirable locations. Situated in a highly walkable location, this property offers convenient access to the Marina District, where you'll find some of Cape May's most popular restaurants, including Lucky Bones, The Lobster House, and Meyer's. Just a short distance away, explore the charm of Historic Cape May, known for its Victorian homes, boutique shopping, and pristine beaches. Cape May is a premier destination for boaters and coastal enthusiasts, providing direct harbor access and a vibrant seaside atmosphere. Whether you're an investor, developer, or visionary buyer, this is a rare opportunity to bring a luxury waterfront project to life. For those seeking to create their own waterfront masterpiece, this property also presents the unique opportunity to design a private luxury estate with unparalleled harbor views. Imagine a custom-built home or two with expansive decks, private docks, and direct access to Cape May's premier boating waters—a haven for yachting, fishing, and waterfront living at its finest. Whether as a multi-unit development or a one-of-a-kind private retreat, this rare waterfront property is a blank canvas ready for your vision: Highlights - Dig Ready for 7 townhomes, 1 Existing renovated Historic Home, 17- 23 slips, 7 marina parking, marina bathroom room, 7 overflow residential parking, Garages for townhomes. Need a builder we can supply a fantastic local builder who has been ning on this project.